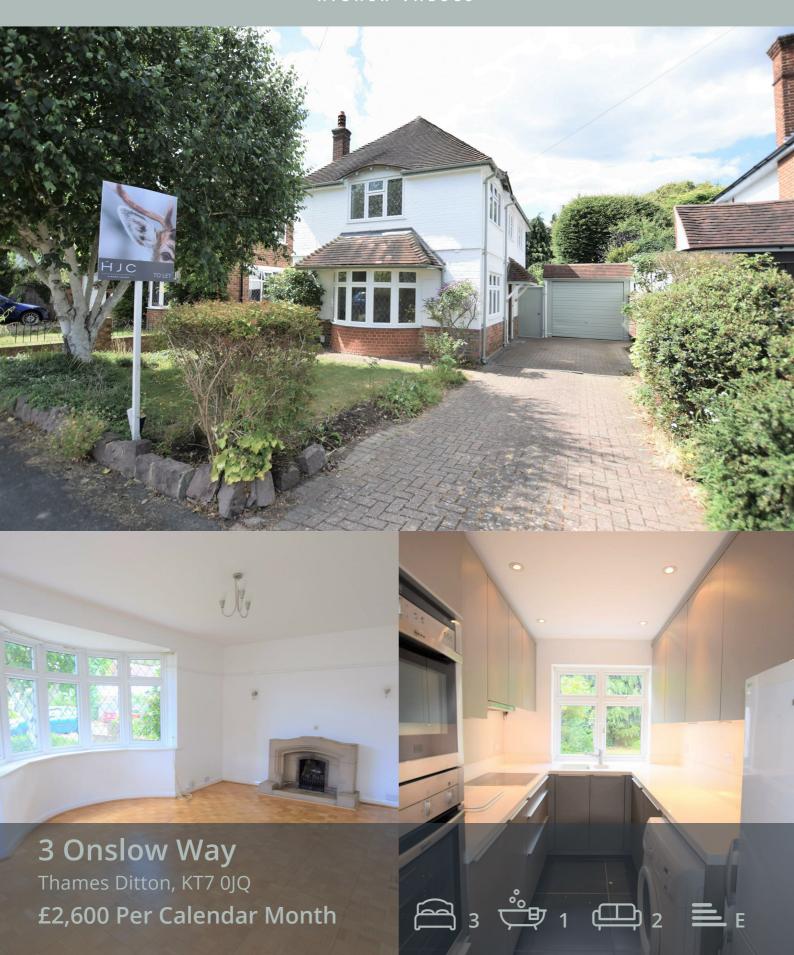

Enjoying a convenient location in a quiet cul de sac, within superb school catchment area, is this beautiful detached family home. The accommodation includes a good size lounge with fireplace, dining room, modern kitchen, cloakroom, Master bedroom with fitted wardrobes, a further double bedroom, a small single bedroom/study and a family bathroom with separate shower cubicle. The property also benefits from a pretty rear garden and garage. Available unfurnished from 27th May.

## Viewing

Please contact our HJC Surbiton Office on 020 8390 0404 if you wish to arrange a viewing appointment for this property or require further information.

- Detached family home
- Large reception rooms
- 2 double bedrooms
- Parking and garage
- Modern fitted kitchen
- Beautiful, private garden
- 1 single/study bedroom
- Council tax band F