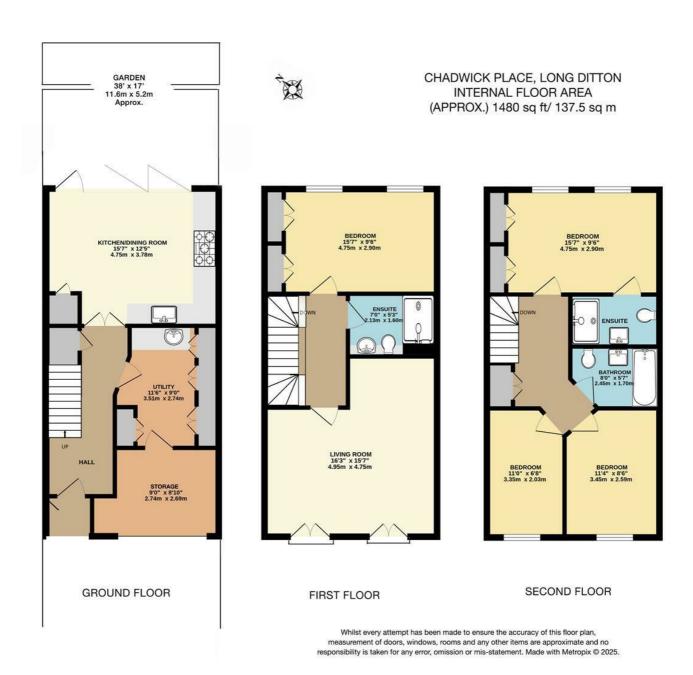

## Guide Price £995,000

A truly stunning four bedroom townhouse on the sought after St James development. The property has been finished to an exemplary standard throughout offering a stylish and warming family arrangement. The ground floor offers a spacious kitchen with underfloor heating and bi-fold doors opening onto the rear garden along with a enviable utility room with storage access. The family zone is located on the first floor with a sizeable living room complimented with a dual Juliette Balcony overlooking the beautiful communal square and a secondary family room / bedroom along with a stunning contemporary shower room. There are three further bedrooms on the 2nd floor, the main bedroom with modern shower room and a beautifully finished family bathroom.

Material Info: Water / Electricity / Sewerage: Mains. Heating: Gas Mains. Broadband: Fibre (FTTC). Mobile Coverage: Indoor: Likely Outdoor: Likely.

- Stylishly Presented Family Home in the St James = Kitchen with Bi-Fold Doors Development
- Utility Room
- Four Bedrooms
- Reception Room with Dual Juliette Balcony
- Close to the River Thames

- Underfloor Heating on Ground Floor
- Three Modern Shower / Bathrooms
- Off-Street Parking
- Surbiton Town Centre and Train Station Nearby