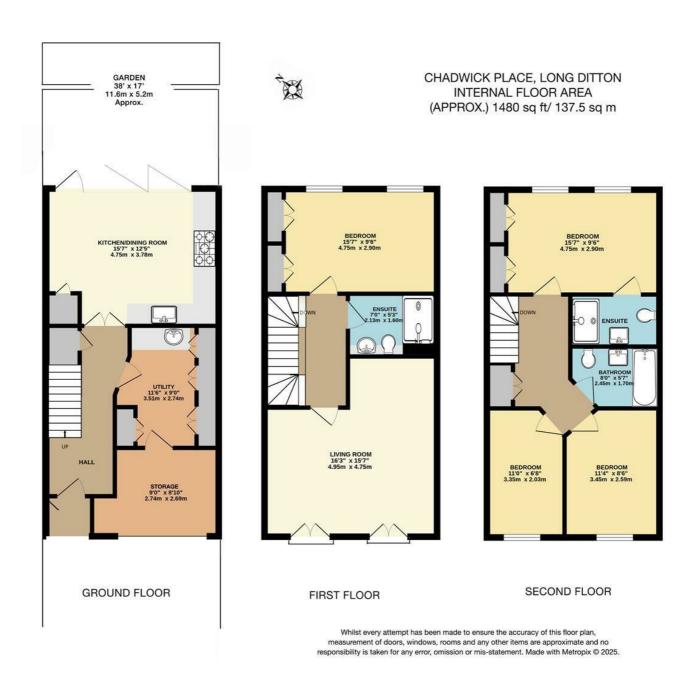

## **Chadwick Place**

Surbiton, KT6 5RG

Guide Price £1,025,000

A truly stunning four bedroom townhouse on the sought after St James development. The property has been finished to an exemplary standard throughout offering a stylish and warming family arrangement. The ground floor offers a spacious kitchen with underfloor heating and bi-fold doors opening onto the rear garden along with a enviable utility room with storage access. The family zone is located on the first floor with a sizeable living room complimented with a dual Juliette Balcony overlooking the beautiful communal square and a secondary family room / bedroom along with a stunning contemporary shower room. There are three further bedrooms on the 2nd floor, the main bedroom with modern shower room and a beautifully finished family bathroom.

Material Info: Water / Electricity / Sewerage: Mains. Heating: Gas Mains. Broadband: Fibre (FTTC). Mobile Coverage: Indoor: Likely Outdoor: Likely.

- Stylishly Presented Family Home in the St James = Kitchen with Bi-Fold Doors Development
- Utility Room
- Four Bedrooms
- Reception Room with Dual Juliette Balcony
- Close to the River Thames

- Underfloor Heating on Ground Floor
- Three Modern Shower / Bathrooms
- Off-Street Parking
- Surbiton Town Centre and Train Station Nearby