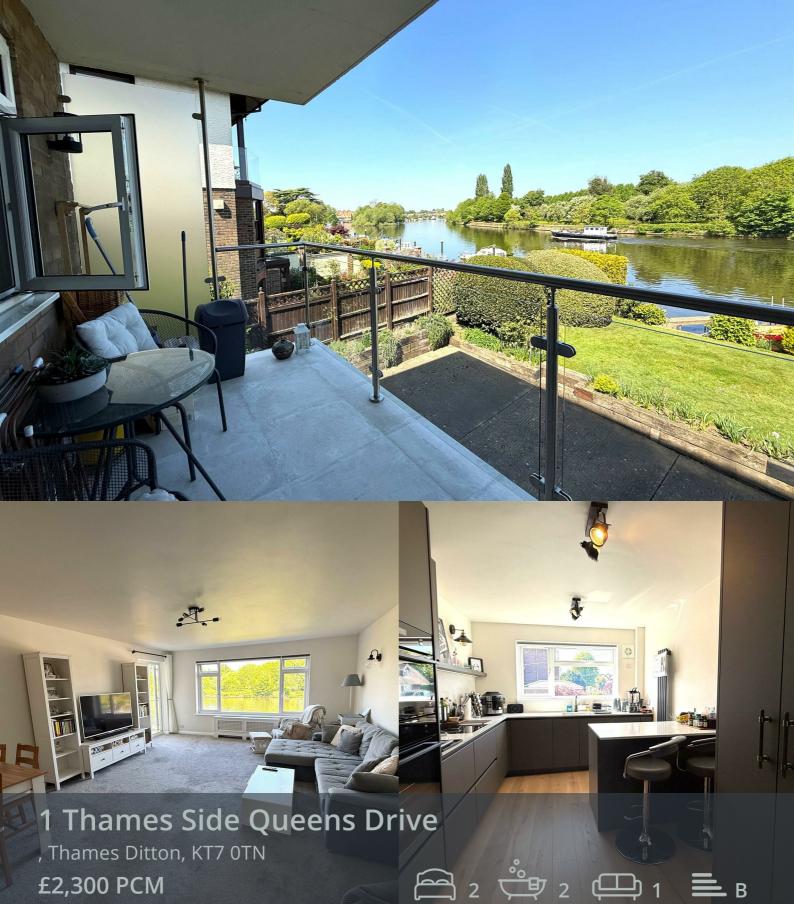

# HJC

В

£2,300 PCM

A stunning 2 bedroom, 2 bathroom flat situated right on the river, in a prime Thames Ditton location. Enjoy tranquil views from the private balcony and benefiting from free boat mooring. The accommodation has been recently renovated and features a high spec kitchen, living room, bedroom with built in storage and en-suite shower room, a second very large double bedroom also with built in storage, and second modern bathroom. Further benefits include off-street parking. Unfurnished and available from early July 2025. Council tax bad E.