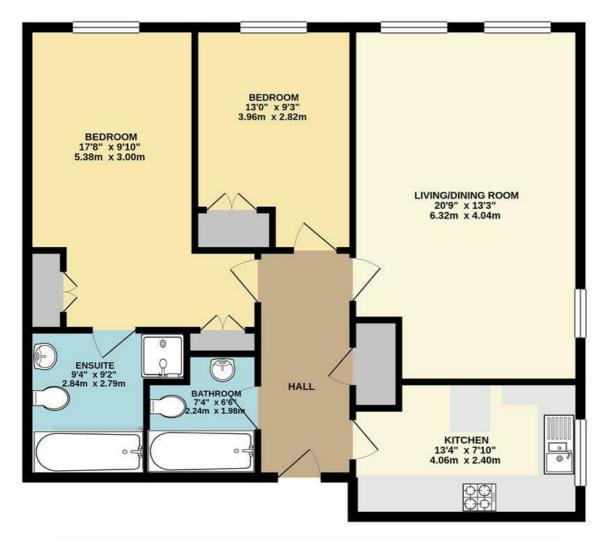

## BALACLAVA ROAD, SURBITON INTERNAL FLOOR AREA (APPROX.) 890 sq ft/ 82.68 sq m

Whilst every attempt has been made to ensure the accuracy of this floor plan, measurement of doors, windows, rooms and any other items are approximate and no responsibility is taken for any error, omission or mis-statement. Made with Metropix © 2021.