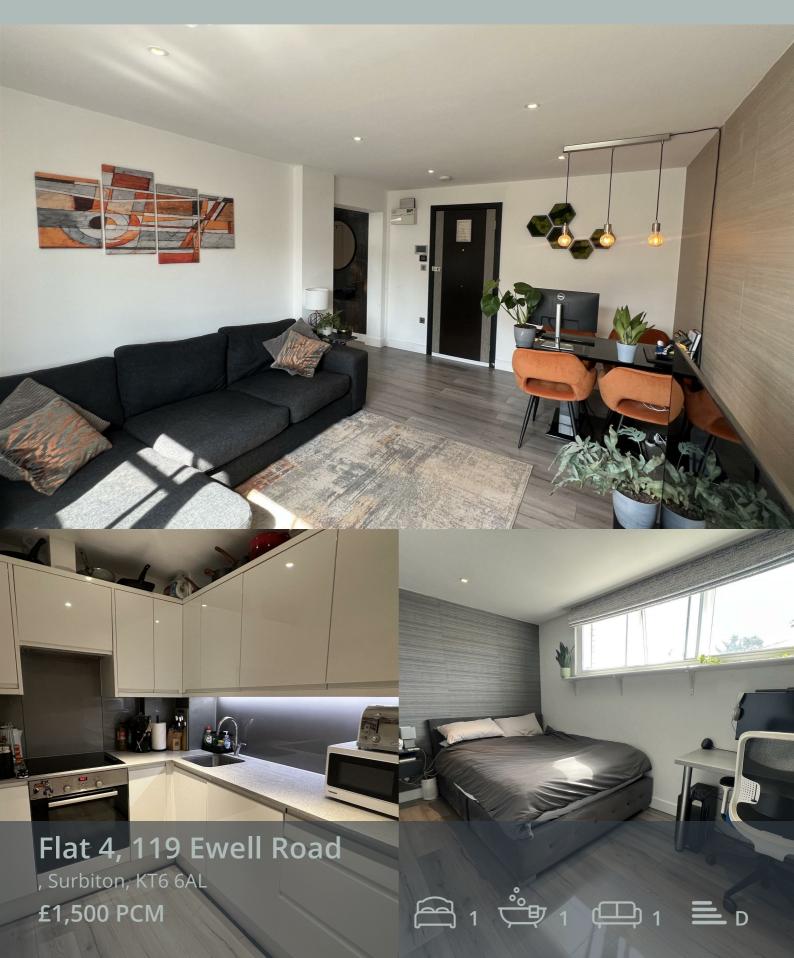

Beautifully presented one bedroom apartment. Located perfectly for easy access to Surbiton station and the delights that Ewell Road has to offer. The flat is situated on the 1st floor of this lift-serviced, bespoke development and comprises of a bright and airy living room, separate high spec kitchen, double bedroom with wardrobe and modern bathroom. Available 3rd June. Part-furnished or unfurnished, Landlord is flexible. Allocated parking space.