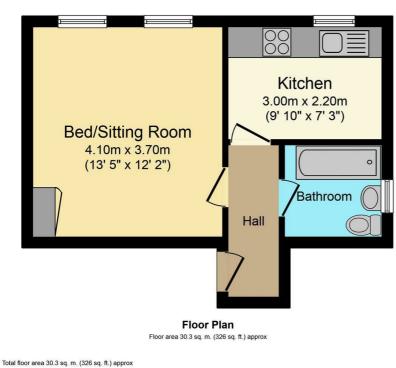

Sorry - all viewing slots now taken. A super studio apartment with a communal garden located in an attractive Victorian building. The property is located on the first floor and comprises a modern fitted kitchen, studio room with far reaching views across Long Ditton recreation ground and white bathroom suite. Available to single occupants only. Unfurnished and available end of April.