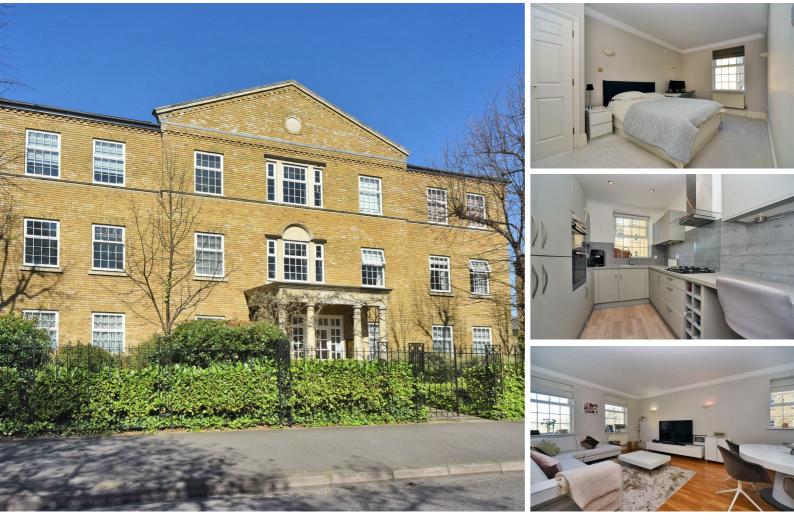

# Balaclava Road Surbiton, KT6 5RT

An extremely spacious two double bedroom, two bathroom, ground floor purpose built apartment forming part of the prestigious St James Park development. This great flat offers lots of natural light, generous room sizes and is in good decorative order throughout with a recently updated modern kitchen fitted. There is also allocated underground car parking, surrounded by lovely gardens and positioned opposite Victoria Park. The property is located within a short walk of Surbiton town centre and main line station. Council Tax Band E.

- Purpose Built St James Development
- Bright and Spacious Apartment
- Two Bathrooms
- Stunning Fitted Kitchen
- Close to Surbiton Station and Town Centre
- Ground Floor
- Two Double Bedrooms
- Large Reception / Dining Room
- Allocated Secure Underground Parking
- No Onward Chain

# Guide Price £525,000