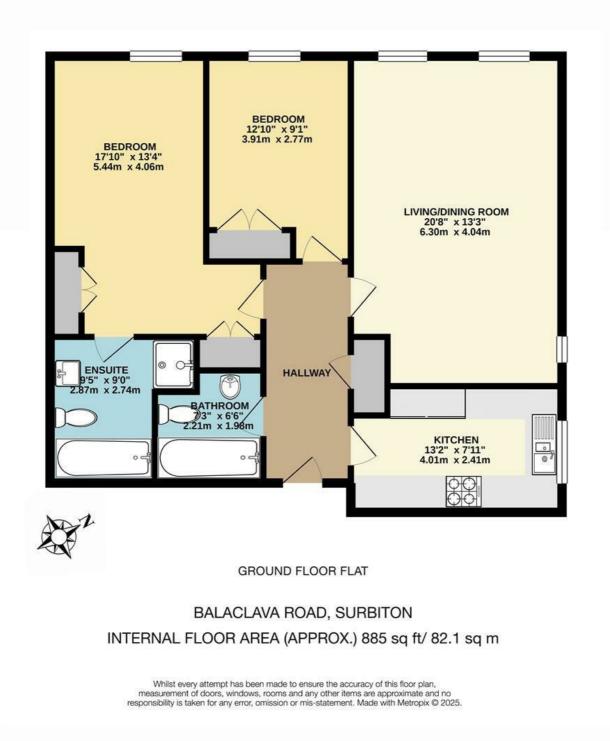

# Balaclava Road Surbiton, KT6 5RT

An extremely spacious two double bedroom, two bathroom, ground floor purpose built apartment forming part of the prestigious St James Park development. This great flat offers lots of natural light, generous room sizes and is in good decorative order throughout with a recently updated modern kitchen fitted. There is also allocated underground car parking, surrounded by lovely gardens and positioned opposite Victoria Park. The property is located within a short walk of Surbiton town centre and main line station. Council Tax Band E.

- Purpose Built St James Development
- Bright and Spacious Apartment
- Two Bathrooms
- Stunning Fitted Kitchen
- Close to Surbiton Station and Town Centre
- Ground Floor
- Two Double Bedrooms
- Large Reception / Dining Room
- Allocated Secure Underground Parking
- No Onward Chain