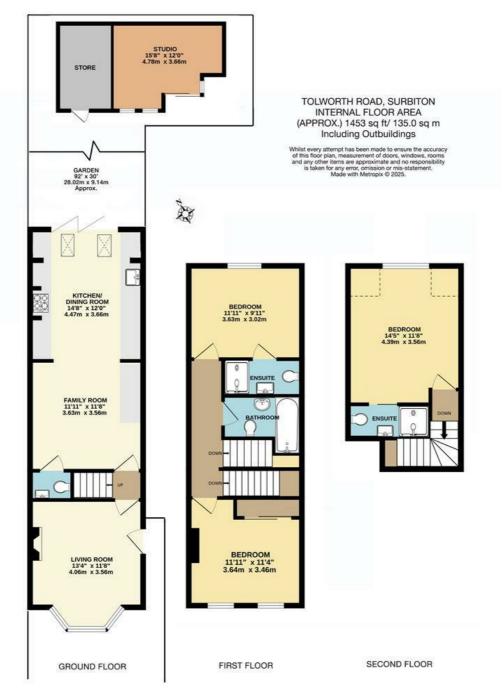

## **Tolworth Road**

Surbiton, KT6 7SZ

Guide Price £715,000

A stunning renovated three double bedroom period property in Surbiton. This property has been fully renovated to create a sizeable family home offering a reception room to the front leading onto a large kitchen and dining / family room with W/C and bi-fold doors opening out onto the rear garden with garden cabin with power and A/C. The first floor offers a double bedroom with built in storage, a luxury family bathroom and second double bedroom with ensuite. Located on the second floor is the primary double bedroom with ensuite. The property is situated in a popular residential location close to Surbiton town centre, mainline train station along with the vast array of local amenities. Offered to market with no onward chain and 10 year guarantee from Build Zone.

Material Info: Brick Walls & Roof Slates. Water / Electricity / Sewerage: Mains. Heating: Gas Mains.

- Charming Period Property
- Fully Renovated
- Large Kitchen / Dining Room
- Two Ensuites and Family Bathroom
- Chain Free

- Semi-Detached
- Garden Cabin
- Three Double Bedrooms
- 10 Year Guarantee from Build Zone
- Close to Local Amenities and Transport Links