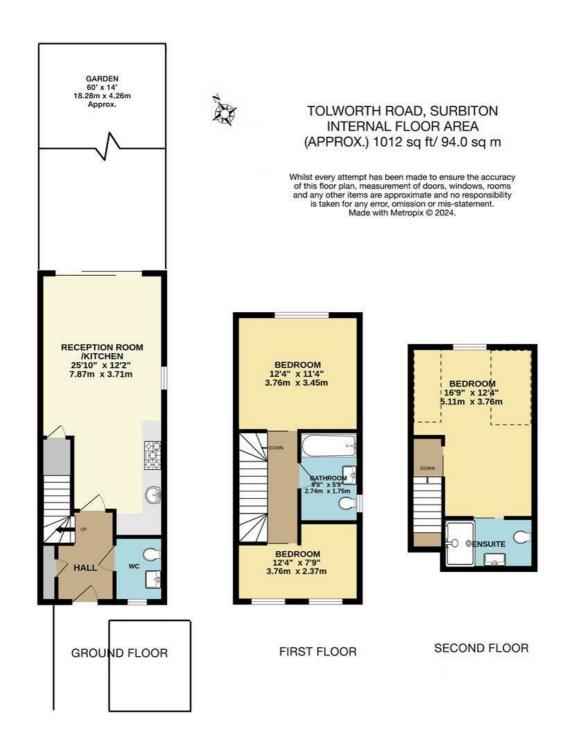

## **Tolworth Road**

Surbiton, KT6 7SZ

Guide Price £699,950

A brilliant 3 bedroom family home in a popular residential location. This new build property has been finished to a high standard and offers the ideal family set up. Downstairs there is a wonderful open plan kitchen / living / dining room with sliding glass doors opening onto the rear garden. The first floor offers 2 bedrooms and a lovely family bathroom with a third bedroom with ensuite located on the 2nd floor. Further benefits include off-street parking and EV charging point and A/C, Nu-Heat heat pump system and a 10 year warranty. A viewing is strongly recommended.

- New Build With 10 Year Warranty
- Three Bedrooms
- Open Plan Kitchen / Living / Dining Room
- EV Charging Point
- Close to Local Amenities

- Semi-Detached
- Two Bathrooms
- Off Street Parking
- Large Garden
- Close to Local Transport Links