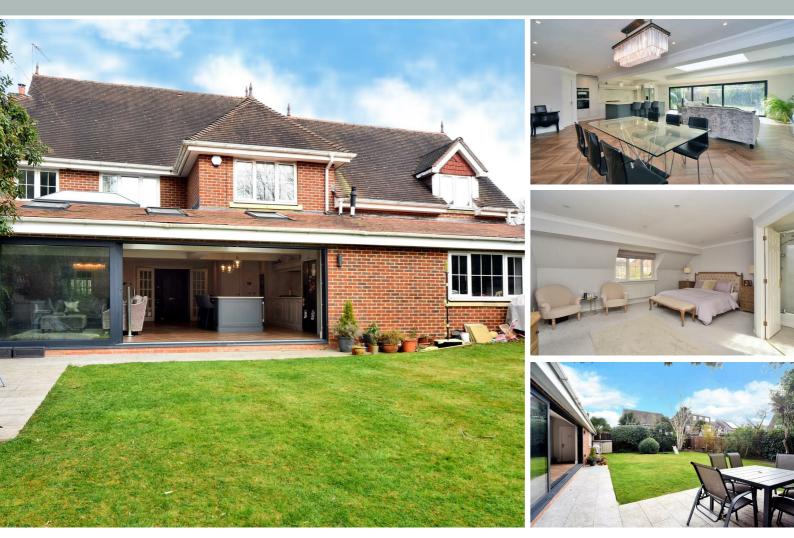

### Lower Sand Hills Surbiton, KT6 6RP

## Guide Price £1,795,000

A truly beautiful and spacious 5 bedroom detached family home in an enviable gated private road. The property offers spacious accommodation throughout with this being highlighted by the incredible large open plan kitchen / dining / living room towards the rear with sliding doors opening onto the sunny rear garden. There is a generous reception room to the front with an office / study / snug as well along with a further room to the rear which can be utilised for a number of different uses. There is also a utility and large integral garage completing the ground floor. Upstairs the generous primary bedroom has an ensuite, as does another large double bedroom with a further 3 double bedrooms providing ample family accommodation. Offered to market chain free this is a must see. Council Tax Band G.

- Private Gated Community
- 5 Bedrooms
- Sizeable Kitchen / Dining / Family Room
- Integrated Garage
- Pretty Sunny Garden

- Detached
- 3 Bathrooms
- Utility Room
- Off Street Parking for Several Cars
- No Onward Chain