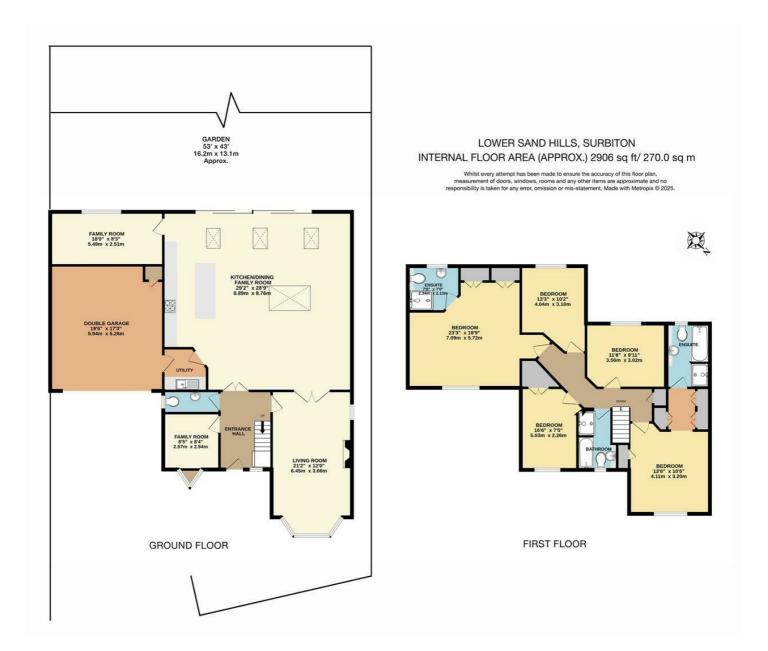

## Guide Price £1,795,000

A truly beautiful and spacious 5 bedroom detached family home in an enviable gated private road. The property offers spacious accommodation throughout with this being highlighted by the incredible large open plan kitchen / dining / living room towards the rear with sliding doors opening onto the sunny rear garden. There is a generous reception room to the front with an office / study / snug as well along with a further room to the rear which can be utilised for a number of different uses. There is also a utility and large integral garage completing the ground floor. Upstairs the generous primary bedroom has an ensuite, as does another large double bedroom with a further 3 double bedrooms providing ample family accommodation. Offered to market chain free this is a must see. Council Tax Band G.

- Private Gated Community
- 5 Bedrooms
- Sizeable Kitchen / Dining / Family Room
- Integrated Garage
- Pretty Sunny Garden

- Detached
- 3 Bathrooms
- Utility Room
- Off Street Parking for Several Cars
- No Onward Chain