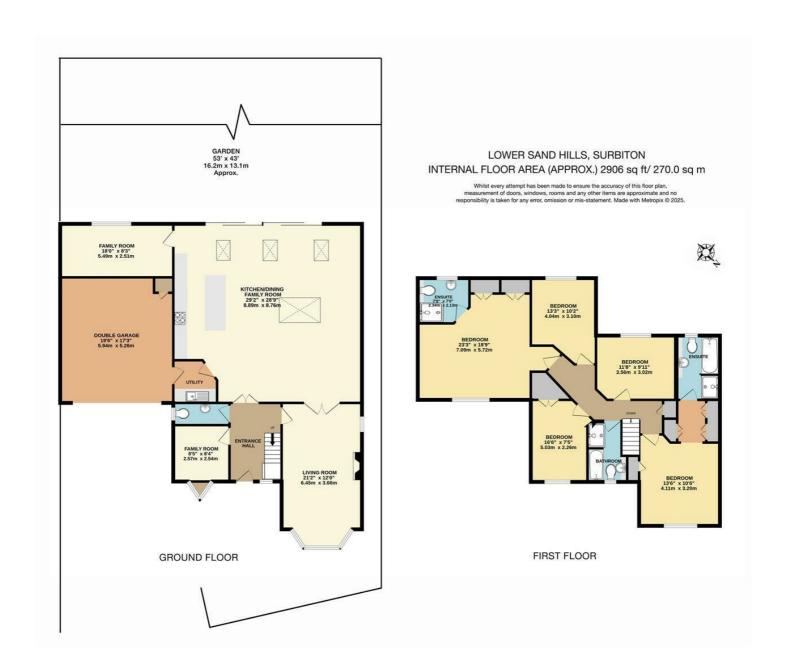

## **Lower Sand Hills**

Surbiton, KT6 6RP

Guide Price £1,895,000

A truly beautiful and spacious 5 bedroom detached family home in an enviable gated private road. The property offers spacious accommodation throughout with this being highlighted by the incredible large open plan kitchen / dining / living room towards the rear with sliding doors opening onto the sunny rear garden. There is a generous reception room to the front with an office / study / snug as well along with a further room to the rear which can be utilised for a number of different uses. There is also a utility and large integral garage completing the ground floor. Upstairs the generous primary bedroom has an ensuite, as does another large double bedroom with a further 3 double bedrooms providing ample family accommodation. Offered to market chain free this is a must see. Council Tax Band G.

- Private Gated Community
- 5 Bedrooms
- Sizeable Kitchen / Dining / Family Room
- Integrated Garage
- Pretty Sunny Garden

- Detached
- 3 Bathrooms
- Utility Room
- Off Street Parking for Several Cars
- No Onward Chain