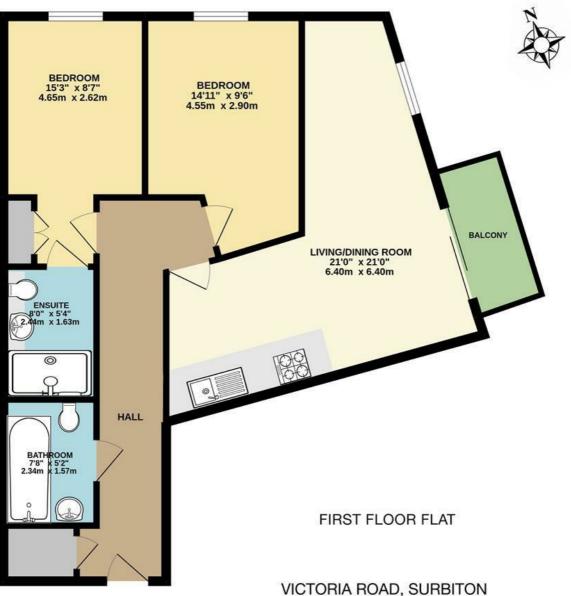

## **Floor Plan**

# INTERNAL FLOOR AREA (APPROX.) 715 sq ft/ 66.2 sq m

Whilst every attempt has been made to ensure the accuracy of this floor plan, measurement of doors, windows, rooms and any other items are approximate and no responsibility is taken for any error, omission or mis-statement. Made with Metropix © 2022.