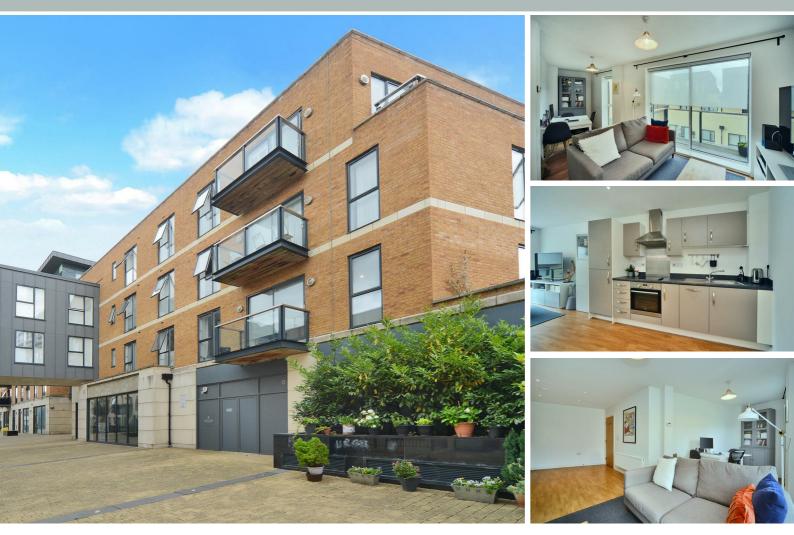

# Victoria Road Surbiton, KT6 4EW

A superbly presented two double bedroom first floor apartment tucked away in a quiet development in the heart of Surbiton. The property features a high quality finish throughout. with benefits including a contemporary fitted kitchen, open plan living and dining room with patio doors leading out onto private balcony. There are two double bedrooms, one with en-suite with large walk-in shower also a separate bathroom with shower over the bath. There is also private allocated underground parking for one car. Located moments from Surbiton main line station with its fast link into Waterloo and the plethora of local shops and eateries. Council Tax band D.

- First Floor Apartment
- En-suite with Walk in Shower
- Contemporary Fitted Kitchen
- Private Underground Parking
- Central Surbiton Location

- Two Double Bedrooms
- Open Plan living / Dining Room

Guide Price £400,000

- Private Balcony
- Lift Access
- Share of Freehold and Chain Free