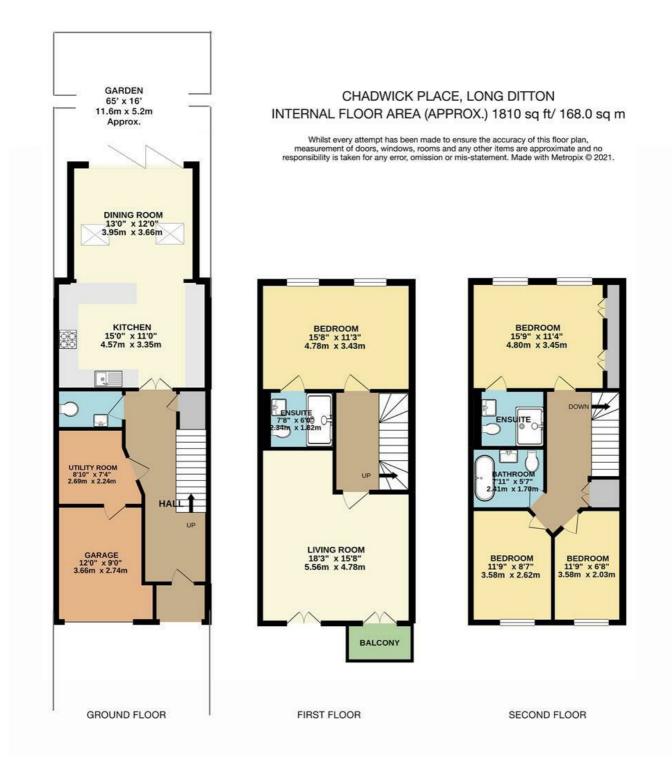

### Guide Price £1,195,000

HJC are proud to present this beautifully renovated and extended town house, set on the prestigious St James Development. The accommodation includes a stunning open plan kitchen by Acqua of Surbiton / breakfast family room with bi-fold doors opening onto the garden. The ground floor also features underfloor heating, large entrance hall, utility room and integral garage. The staircase has been made installed by Neville Johnson and leads to the first floor comprising a large living room with balcony and a double bedroom with refitted ensuite. The second floor features a further double bedroom also with refitted ensuite, two further bedrooms and an updated family bathroom. The property further benefits from a garage, off street parking, walking distance to the Nuffield Gym, River Thames, Surbiton town centre and station.