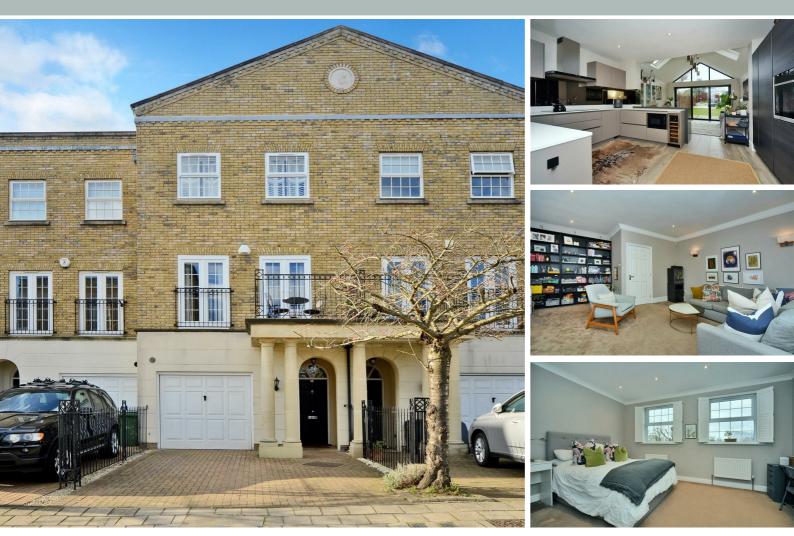

## Chadwick Place Surbiton, KT6 5RZ

### Guide Price £1,195,000

HJC are proud to present this beautifully renovated and extended town house, set on the prestigious St James Development. The accommodation includes a stunning open plan kitchen by Acqua of Surbiton / breakfast family room with bi-fold doors opening onto the garden. The ground floor also features underfloor heating, large entrance hall, utility room and integral garage. The staircase has been made installed by Neville Johnson and leads to the first floor comprising a large living room with balcony and a double bedroom with refitted ensuite. The second floor features a further double bedroom also with refitted ensuite, two further bedrooms and an updated family bathroom. The property further benefits from a garage, off street parking, walking distance to the Nuffield Gym, River Thames, Surbiton town centre and station.