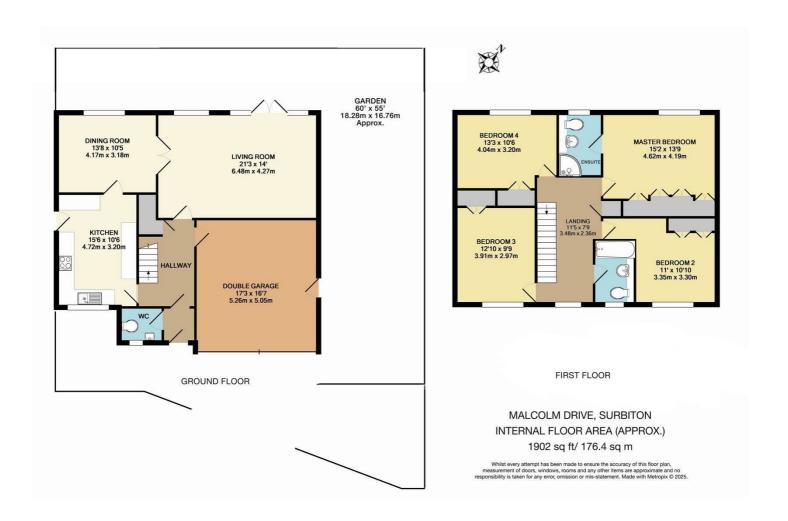

## Malcolm Drive

Surbiton, KT6 6QS

Guide Price £1,250,000

A rarely available four double bedroom detached house located in a sought after cul de sac in the prestigious Southborough area. This property provides well planned family accommodation throughout with the ground floor offering a generous reception room, dining room, refitted kitchen and cloakroom. To the first floor there are four double bedrooms, one with ensuite and a separate family bathroom. To the front of the property there is off street parking leading to an integrated double garage whilst to the rear is a beautifully maintained and landscaped garden. A viewing is strongly recommended.

- Detached family home
- Living Room
- Main Bedroom with Ensuite
- Landscaped Rear Garden
- Off Street Parking

- Prestigious and Sought After Location
- Dining Room
- Three Further Double Bedrooms
- Double Garage
- No Onward Chain