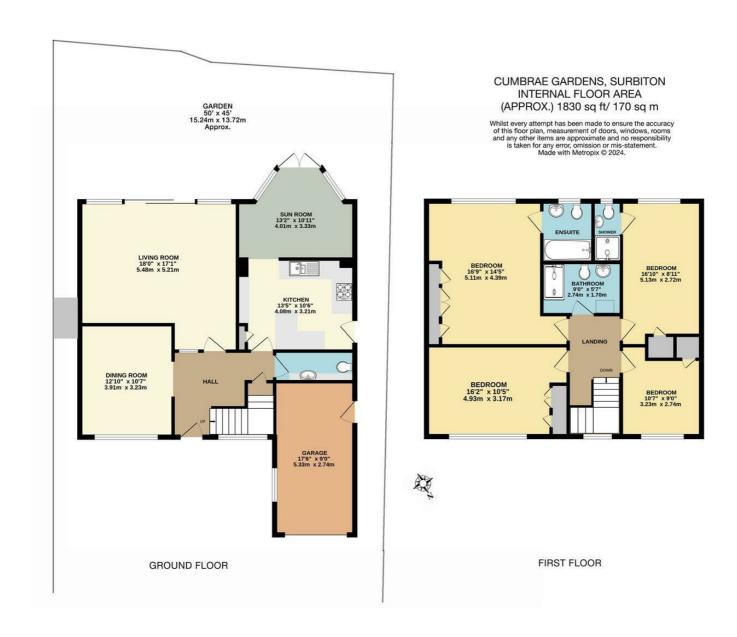

## **Cumbrae Gardens**

Surbiton, KT6 5EL

Guide Price £1,200,000

A detached and well-proportioned four double bedroom family home in a sought after cul-de-sac location. The property offers the ideal family arrangement comprising of a bright living room, dining room / office, w/c and kitchen with sun room over-looking the lovely southerly facing rear garden. The first floor offers 4 double bedrooms with 2 benefitting from en-suites and a family bathroom. Further adding to the appeal is an attached garage, off-street parking and the potential to extend, subject to the usual consents.

- Detached family home
- Four Double Bedrooms
- Kitchen with Sun Room
- South Facing Garden
- Extensive loft storage

- Enviable Cul-de-Sac Location
- Two En-suite bathrooms
- Garage
- Off-Street Parking
- Potential to Extend (subject to usual consents)