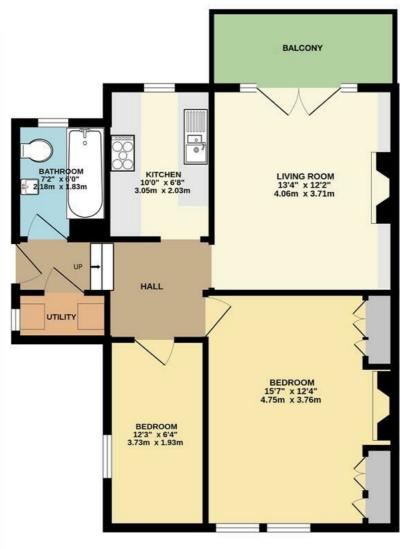

## CADOGAN ROAD, SURBITON INTERNAL FLOOR AREA (APPROX.) 625 sq ft/ 58.0 sq m Private Garden extends to 20' (6.09m) approx.

Whilst every attempt has been made to ensure the accuracy of this floor plan, measurement of doors, windows, rooms and any other items are approximate and no responsibility is taken for any error, omission or mis-statement. Made with Metropix © 2024.