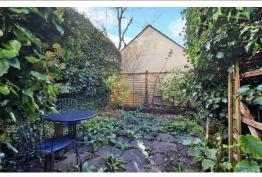

## Cadogan Road

Surbiton, KT6 4DL

Guide Price £499,950

A charming two bedroom top floor period flat with a private balcony, garden and located in an enviable river-road location in Surbiton. This wonderful property offers 2 bedrooms with one including feature fireplace, a spacious living room complete with feature fireplace and French doors opening onto a magnificent south-west facing balcony, separate kitchen and bathroom. Further benefits include a wonderful private garden, loft storage, additional external storage and is offered to market with no onward chain. Kingston Borough Council Tax Band C.

Material Info: Brick Walls Roof Slate Tiles / Felt Water / Electricity / Sewerage: Mains. Heating: Gas Mains. Broadband: Fibre. Mobile Coverage: Indoor: Likely. Outdoor: Likely.

- Enviable River Road Location
- Share of Freehold
- South-West Facing Balcony
- Loft Storage
- No Onward Chain

## CADOGAN ROAD, SURBITON INTERNAL FLOOR AREA (APPROX.) 625 sq ft/ 58.0 sq m Private Garden extends to 20' (6.09m) approx.

Whilst every attempt has been made to ensure the accuracy of this floor plan, measurement of doors, windows, rooms and any other items are approximate and no responsibility is taken for any error, omission or mis-statement. Made with Metropix © 2024.