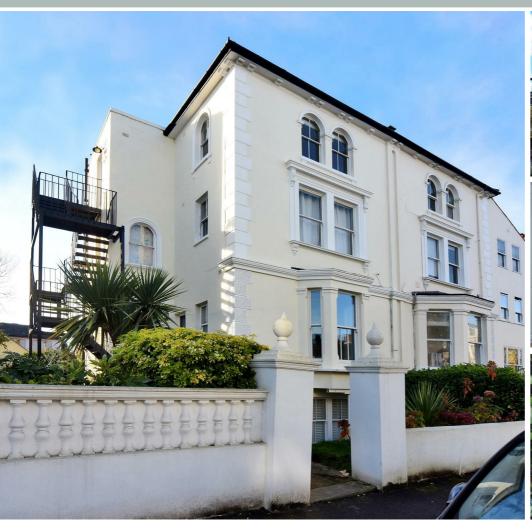

## Cadogan Road

Surbiton, KT6 4DL

Guide Price £499,950

A charming two bedroom top floor period flat with a private balcony, garden and located in an enviable river-road location in Surbiton. This wonderful property offers 2 bedrooms with one including feature fireplace, a spacious living room complete with feature fireplace and French doors opening onto a magnificent south-west facing balcony, separate kitchen and bathroom. Further benefits include a wonderful private garden, loft storage, additional external storage and is offered to market with no onward chain. Kingston Borough Council Tax Band C.

Material Info: Brick Walls Roof Slate Tiles / Felt Water / Electricity / Sewerage: Mains. Heating: Gas Mains. Broadband: Fibre. Mobile Coverage: Indoor: Likely. Outdoor: Likely.

- Enviable River Road Location
- Share of Freehold
- South-West Facing Balcony
- Loft Storage
- No Onward Chain

- Period Conversion
- Two Bedrooms
- Seperate Kitchen
- Private Garden
- Close to the River Thames, Local Amenities and Surbiton Mainline Station

SECOND FLOOR FLAT