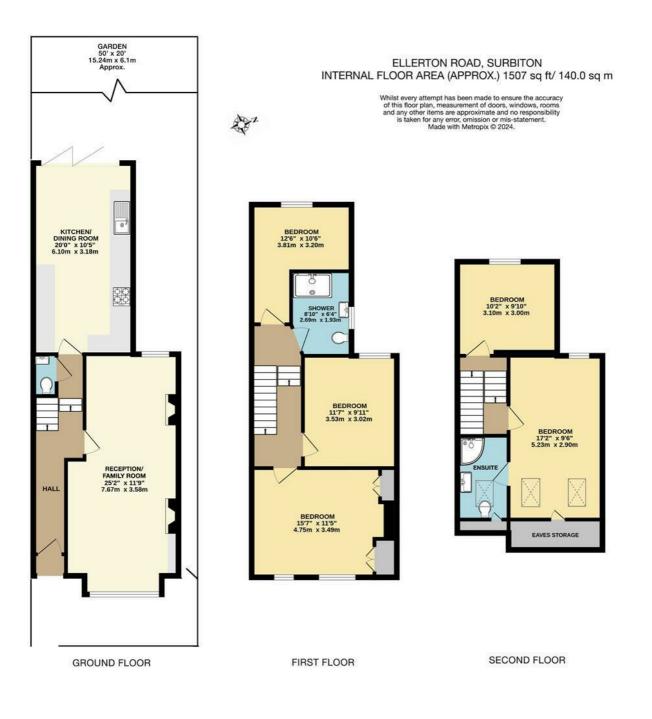

## **Guide Price** £1,050,000

A beautifully presented and imposing semi-detached five bedroom character home situated on a popular and well-regarded residential road. The property has undergone recent refurbishment including new windows, radiators and kitchen. The flexible accommodation and well proportioned living space help to create the ideal family home. Further benefits include renovated bathrooms, newly installed shutters and bifold doors on to the pretty West facing garden. The property is located close to local schools and shops as well as benefitting from easy access to Surbiton mainline station and the River Thames. Council Tax band F

Material Info: Brick Walls Roof Tiles Water / Electricity / Sewerage: Mains. Heating: Gas Mains. Broadband: Fibre (FTTC). Mobile Coverage: Indoor: Likely Outdoor: Likely.

- Character Halls-Adjoining Semi-Detached House = Open Plan Living / Family Room
- Downstairs Cloakroom
- Five Bedrooms
- West Facing Garden with Large Patio Area
- Close to Local Ichools

- Modern Kitchen / Breakfast Room
- Renovated Family Bathroom and Shower Room
- Sought After Residential Location
- Chain Free