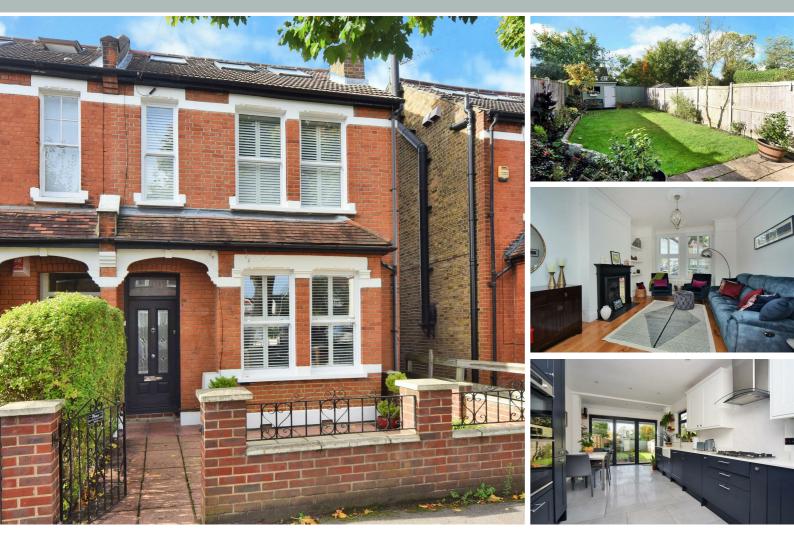

## **Guide Price** £1,050,000

A beautifully presented and imposing semi-detached five bedroom character home situated on a popular and well-regarded residential road. The property has undergone recent refurbishment including new windows, radiators and kitchen. The flexible accommodation and well proportioned living space help to create the ideal family home. Further benefits include renovated bathrooms, newly installed shutters and bifold doors on to the pretty West facing garden. The property is located close to local schools and shops as well as benefitting from easy access to Surbiton mainline station and the River Thames. Council Tax band F

Material Info: Brick Walls Roof Tiles Water / Electricity / Sewerage: Mains. Heating: Gas Mains. Broadband: Fibre (FTTC). Mobile Coverage: Indoor: Likely Outdoor: Likely.

- Character Halls-Adjoining Semi-Detached House = Open Plan Living / Family Room
- Downstairs Cloakroom
- Five Bedrooms
- West Facing Garden with Large Patio Area
- Close to Local Ichools

- Modern Kitchen / Breakfast Room
- Renovated Family Bathroom and Shower Room
- Sought After Residential Location
- Chain Free