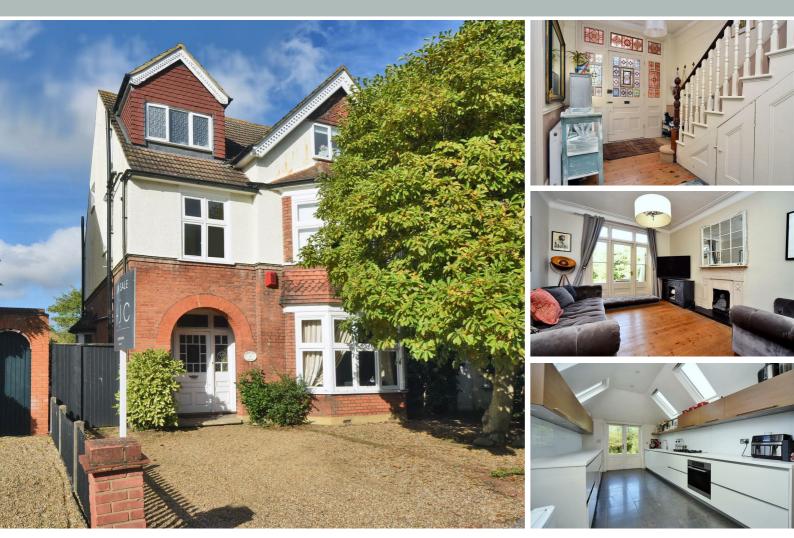

## Effingham Road Surbiton, KT6 5JY

## Guide Price £1,595,000

An imposing and charming 5 bedroom detached character home close to Surbiton town centre. This wonderful family home offers charming period features alongside generous room sizes to create an ideal family home. The accommodation upon entering offers two large reception rooms, a sizeable kitchen / breakfast room and W/C. Onto the first floor there are two double bedrooms, one with access to a large jack and jill bathroom and utility room. The second floor offers a further three double bedrooms and bathroom. The property benefits from off street parking whilst being located a short walk from Surbiton town centre, mainline train station, a plethora of local amenities and the River Thames. Elmbridge Borough Council Tax Band G.

Material Info: Water / Electricity / Sewerage: Mains. Heating: Gas Mains. Broadband: Fibre (FTTC). Mobile Coverage: Indoor: Likely Outdoor: Likely.

- Character property
- Five Double Bedrooms
- Utility Room
- Off Street Parking
- Close to Surbiton Town Centre