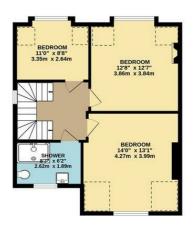

hora of local amenities and the River Thames. Elmbridge Borough Council Tax Band G.

Material Info: Water / Electricity / Sewerage: Mains. Heating: Gas Mains. Broadband: Fibre (FTTC). Mobile Coverage: Indoor: Likely Outdoor: Likely.

- Character property
- Five Double Bedrooms
- Utility Room
- Off Street Parking
- Close to Surbiton Town Centre

- Detached
- Two Bathrooms
- Generous Garden
- Potential to extend subject to the usual consents
- Chain Free





#### EFFINGHAM ROAD, SURBITON INTERNAL FLOOR AREA (APPROX.) 2228 sq ft/ 207.0 sq m

Whilst every attempt has been made to ensure the accuracy of this floor plan, measurement of doors, windows, rooms and any other items are approximate and no responsibility is taken for any error, omission or mis-statement. Made with Metropix © 2024.





FIRST FLOOR

SECOND FLOOR

### **Energy Efficiency Graph**



These particulars, whilst believed to be accurate are set out as a general outline only for guidance and do not constitute any part of an offer or contract. Intending purchasers should not rely on them as statements of representation of fact, but must satisfy themselves by inspection or otherwise as to their accuracy. No person in this firms employment has the authority to make or give any representation or warranty in respect of the property.