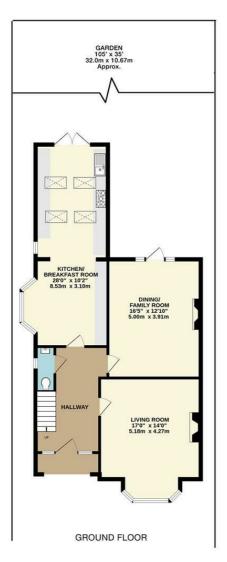

#### EFFINGHAM ROAD, SURBITON INTERNAL FLOOR AREA (APPROX.) 2228 sq ft/ 207.0 sq m

Whilst every attempt has been made to ensure the accuracy of this floor plan, measurement of doors, windows, rooms and any other items are approximate and no responsibility is taken for any error, omission or mis-statement. Made with Metropix © 2024.