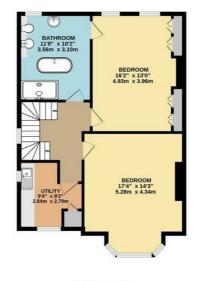

ethora of local amenities and the River Thames. Elmbridge Borough Council Tax Band G.

Material Info: Water / Electricity / Sewerage: Mains. Heating: Gas Mains. Broadband: Fibre (FTTC). Mobile Coverage: Indoor: Likely Outdoor: Likely.

- Character property
- Five Double Bedrooms
- Utility Room
- Off Street Parking
- Close to Surbiton Town Centre

- Detached
- Two Bathrooms
- Generous Garden
- Potential to extend subject to the usual consents
- Chain Free





#### EFFINGHAM ROAD, SURBITON INTERNAL FLOOR AREA (APPROX.) 2228 sq ft/ 207.0 sq m

Whilst every attempt has been made to ensure the accuracy of this floor plan, measurement of doors, windows, rooms and any other items are approximate and no responsibility is taken for any error, omission or mis-statement. Made with Metropix © 2024.





FIRST FLOOR

SECOND FLOOR

### **Energy Efficiency Graph**



These particulars, whilst believed to be accurate are set out as a general outline only for guidance and do not constitute any part of an offer or contract. Intending purchasers should not rely on them as statements of representation of fact, but must satisfy themselves by inspection or otherwise as to their accuracy. No person in this firms employment has the authority to make or give any representation or warranty in respect of the property.