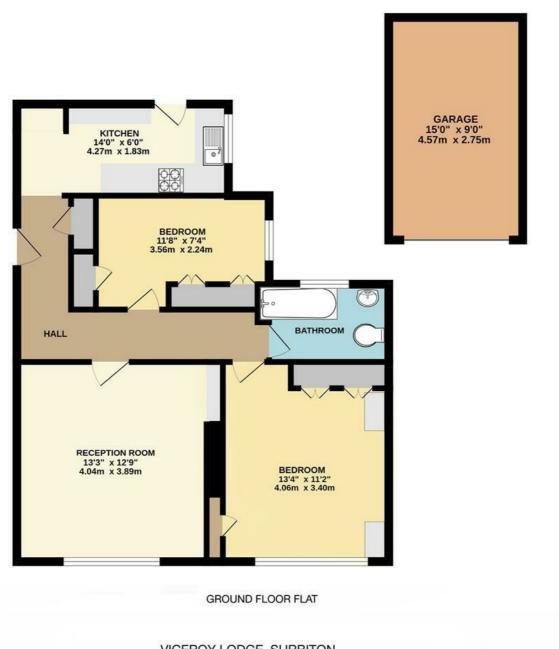

## VICEROY LODGE, SURBITON INTERNAL FLOOR AREA (APPROX.) 804 sq ft/ 74.6 sq m

Whilst every attempt has been made to ensure the accuracy of this floor plan, measurement of doors, windows, rooms and any other items are approximate and no responsibility is taken for any error, omission or mis-statement. Made with Metropix © 2024.