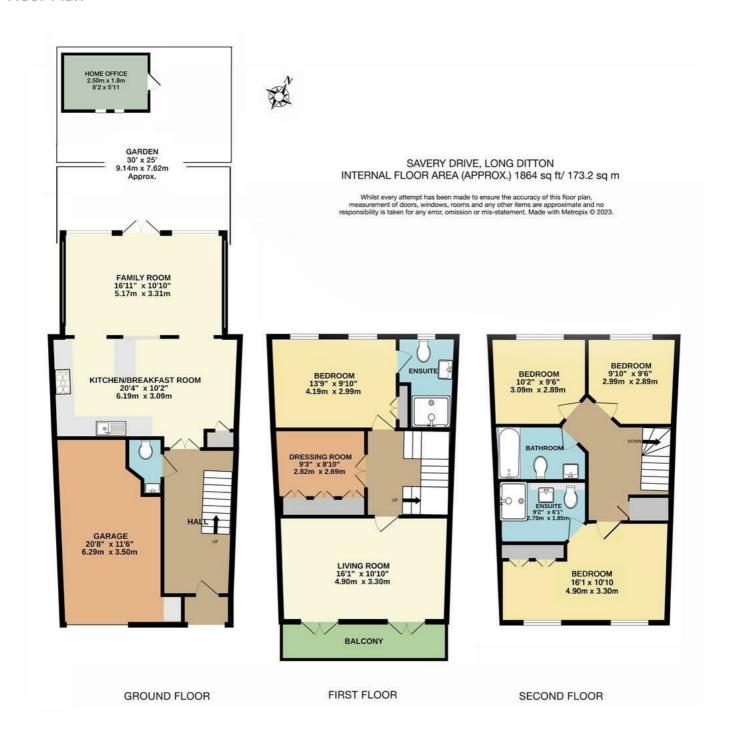

## **Savery Drive**

Surbiton, KT6 5RH

Guide Price £1,100,000

A rarely available beautifully presented 4 bedroom town house located on the crescent in the highly regarded St James Development. This lovely home welcomes you into a spacious entrance hall which flows through to Kitchen/Breakfast room leading through to a generous family room. French Doors opening out to the garden, perfect for entertaining. The garden also features a home office. Downstairs WC and integral garage, with utility area. The first floor features a spacious living room with 2 sets of French doors leading out onto a large balcony, overlooking the communal gardens. A Double Bedroom with En-Suite, stairs leading to the second floor with 2 further double bedrooms, family bathroom, large Principal Bedroom with En-Suite. Council Tax Band G.

Material Info: Water / Electricity / Sewerage: Mains. Heating: Gas Mains. Broadband: Fibre (FTTC). Mobile Coverage: Indoor: Likely Outdoor: Likely.

- St James Crescent Townhouse
- 2 En-Suites
- Reception room with large balcony
- Extension featuring Family Room
- Off Street Parking

- 4 bedrooms
- Family Bathroom
- Kitchen / Breakfast Room
- Garage with Utility area
- Walking Distance to Station and River