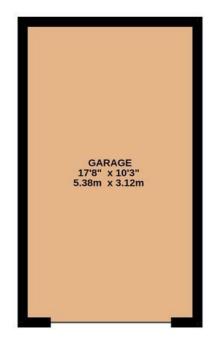

#### LYSANDER GARDENS, SURBITON INTERNAL FLOOR AREA (APPROX.) 442 sq ft/ 41 sq m GARAGE (APPROX.) 180 sq ft/ 16.72 sq m

Whilst every attempt has been made to ensure the accuracy of this floor plan, measurement of doors, windows, rooms and any other items are approximate and no responsibility is taken for any error, omission or mis-statement. Made with Metropix © 2024.