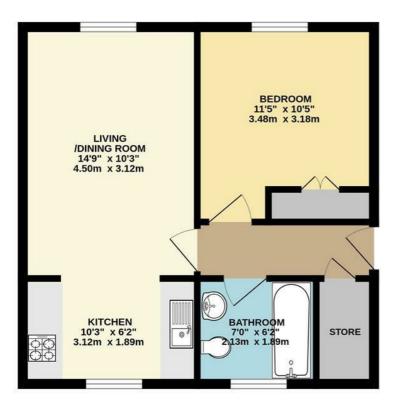

#### LYSANDER GARDENS, SURBITON INTERNAL FLOOR AREA (APPROX.) 442 sq ft/ 41 sq m GARAGE (APPROX.) 180 sq ft/ 16.72 sq m

Whilst every attempt has been made to ensure the accuracy of this floor plan, measurement of doors, windows, rooms and any other items are approximate and no responsibility is taken for any error, omission or mis-statement. Made with Metropix © 2024.