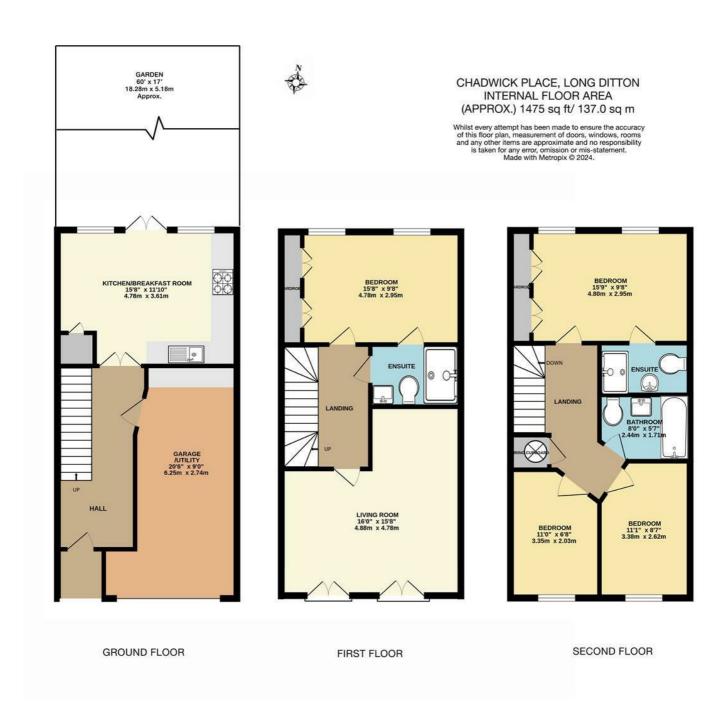

## **Chadwick Place**

Surbiton, KT6 5RZ

Guide Price £950,000

A four bedroom terraced town house situated on the highly regarded and much sought after St James Park development. This super town house offers versatile and generously proportioned living space. The accommodation includes a good sized lounge, well appointed kitchen/diner with doors opening onto the garden, main bedroom with ensuite, guest bedroom with ensuite, two further bedrooms and a family bathroom. The property also benefits off street parking, garage and easy access to the town centre and station. Chain free. Council Tax Band F.

Material Info: Water / Electricity / Sewerage: Mains. Heating: Gas Mains. Broadband: Fibre (FTTC). Mobile Coverage: Indoor: Likely Outdoor: Likely.

- Prestigious St James development
- Kitchen/Dining Room
- Four Bedrooms
- Family Bathroom
- Off Street Parking

- Terraced Town House
- Living Room
- En-suites to both Double Bedrooms
- Close To Surbiton Station
- No Onward Chain