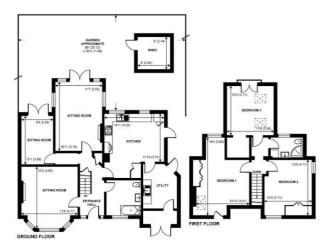

## Floor Plan

Approximate Area = 1695 sq ft / 157.4 sq m Outbuilding = 64 sq ft / 5.9 sq m Total = 1759 sq ft / 163.3 sq m