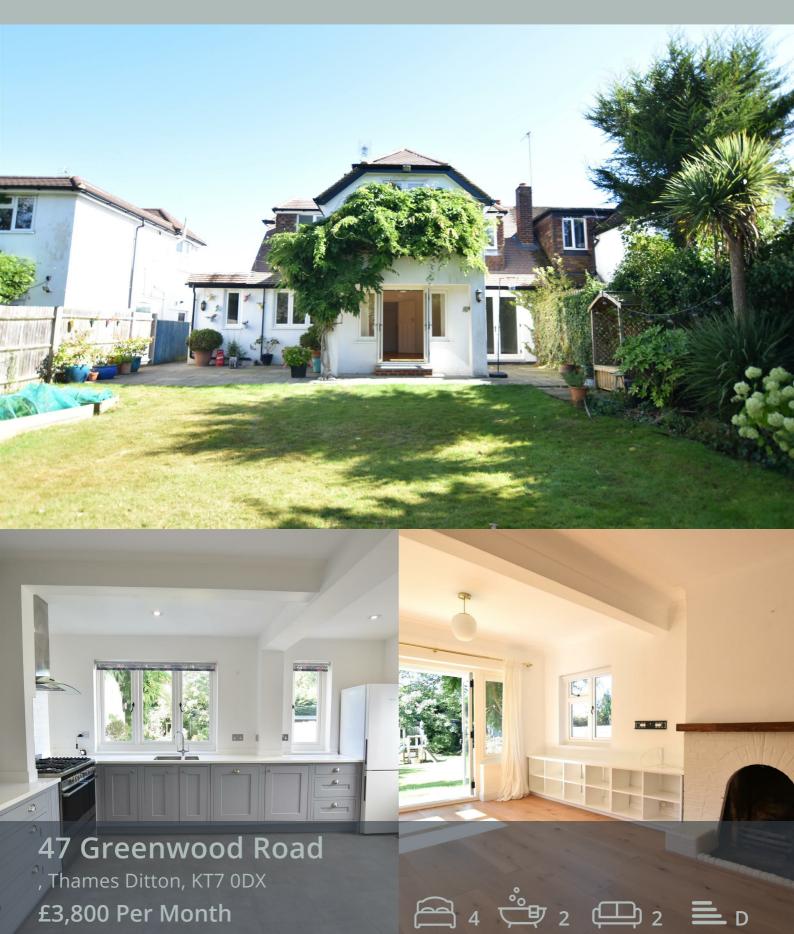

HJC are pleased to offer to the market, this beautiful family home in an outstanding location. With versatile space and stylish interiors, this 3/4 bed bungalow has so much to offer. The downstairs comprises 2/3 bright reception rooms, a modern eat-in kitchen, separate utility room, downstairs bathroom and beautiful, mature garden. To the first floor, you have 3 double bedrooms, with the principle bedroom offering a walk in wardrobe and a fitted shower room. A further benefit is the off-street parking. Available unfurnished, NOW!