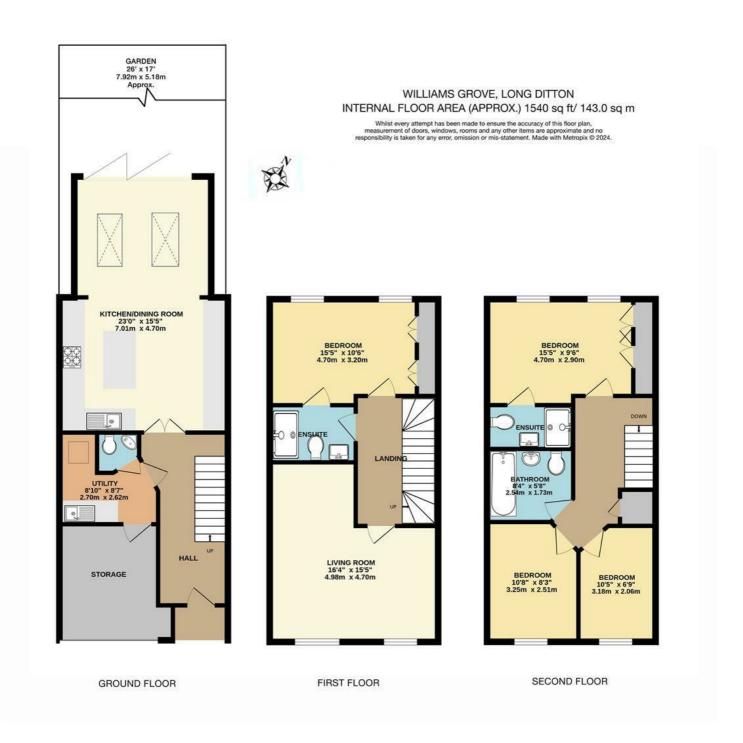

## Williams Grove

£1,100,000

Surbiton, KT6 5RN

This delightful and spacious town house, situated in the sought-after St James Development, features a fabulous open plan kitchen/breakfast family room. The bi-fold doors open onto the pretty landscaped rear garden. This space is perfect for family gatherings and entertaining. Additional features include a beautiful first floor reception room, utility room, downstairs wc and storage space, providing practicality and versatility. The property offers multiple bedrooms: a main bedroom with an en-suite, a second double bedroom also with an en-suite, and two further bedrooms. Also, a well-appointed family bathroom on the top floor. The property also benefits from a private driveway, providing convenient parking right at your doorstep. Located within walking distance to the Nuffield Gym, River Thames, and Surbiton Station. Council Tax Band F.

- Prestigious St James Development
- Stunning kitchen/breakfast/family room
- En-suites to both Double Bedrooms
- Utility room
- Close To Surbiton Station

- Extended terrace town house
- Four bedrooms
- Family bathroom
- Downstairs wc
- Off street parking