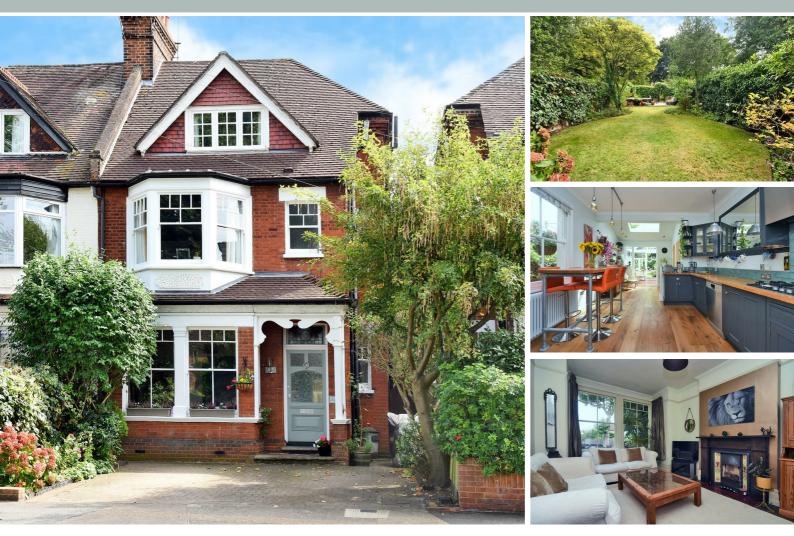

### **Balaclava Road** Surbiton, KT6 5PN

## **Guide Price** £1,500,000

A beautifully presented and imposing semi-detached five bedroom character home situated on a popular and well-regarded residential road. The property enjoys flexible accommodation and well proportioned living space. Further benefits include a larger than usual secluded rear garden and off-street parking. The property is located close to Surbiton's town centre, mainline station and the River Thames. Council Tax band G.

- Victorian Family Home with a Wealth of Character
- Stunning Bespoke Shaker Style Kitchen
- Two Bathrooms and Downstairs WC
- Beautiful Timber Framed Conservatory with Stained = Off Street Parking **Glass Panels**
- Close to Surbiton Station

- Two Reception Rooms with Feature Fireplace
- Five Double Bedrooms
- Stunning Mature Rear Garden
- Close to Local amenities and the River Thames