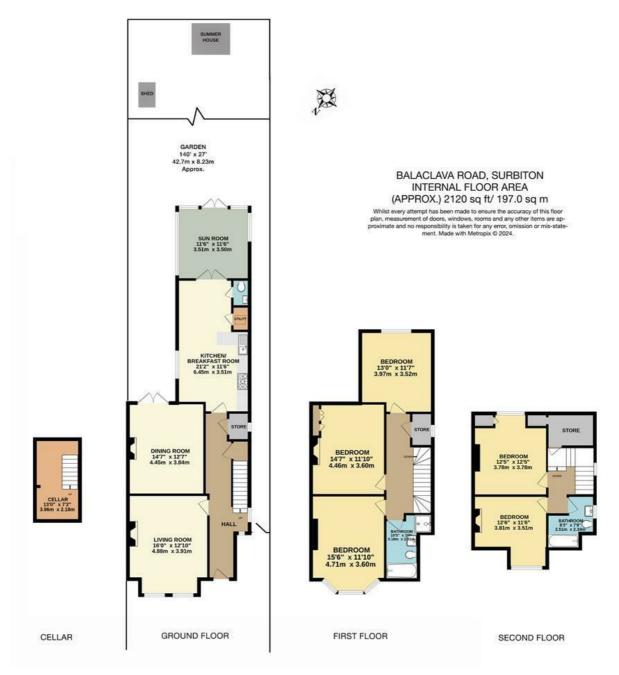

## **Guide Price** £1,500,000

A beautifully presented and imposing semi-detached five bedroom character home situated on a popular and well-regarded residential road. The property enjoys flexible accommodation and well proportioned living space. Further benefits include a larger than usual secluded rear garden and off-street parking. The property is located close to Surbiton's town centre, mainline station and the River Thames. Council Tax band G.