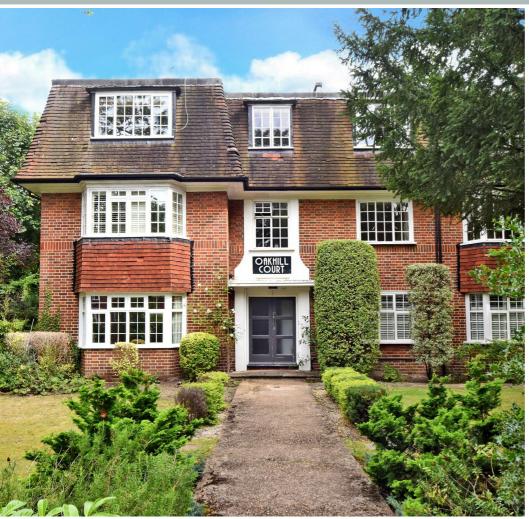

### Oak Hill Road

Surbiton, KT6 6EL

Guide Price £315,000

A charming one bedroom apartment tucked away on a quiet residential street within walking distance of Surbiton station and town centre. The property offers a generously sized living room, fitted kitchen, bathroom and double bedroom with plenty of fitted storage. Oak Hill Court is enviably located close to the plethora of local bars, restaurants and shops that Surbiton has to offer. Kingston Borough Councill Tax Band C. No onward chain.

Material Info: Brick Walls, Roof Tiles and Ashfelt. Water / Electricity / Sewerage: Mains. Heating: Gas Mains. Mobile Coverage: Indoor: Likely. Outdoor: Likely.

- Top floor
- Double bedroom
- Bathroom
- Ouiet location
- Close to local amenities