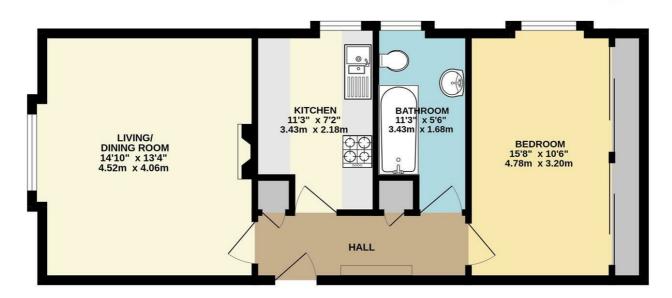

## OAK HILL ROAD, SURBITON INTERNAL FLOOR AREA (APPROX.) 554 sq ft/ 51.5 sq m

Whilst every attempt has been made to ensure the accuracy of this floor plan, measurement of doors, windows, rooms and any other items are approximate and no responsibility is taken for any error, omission or mis-statement. Made with Metropix © 2024.