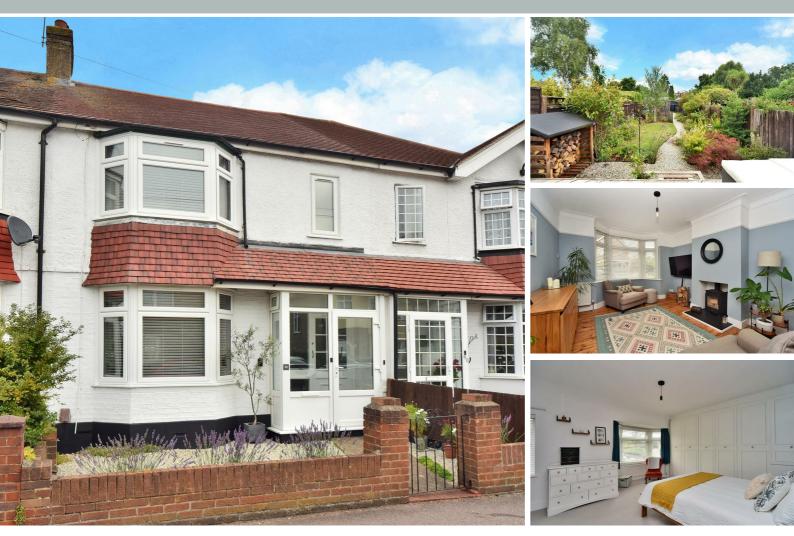

## Tolworth Road Surbiton, KT6 7SZ

This beautifully renovated 2 double bedroom character terraced house is a stunning blend of classic charm and modern convenience. Open plan living and dining room fitted with an elegant log burner. The space flows into a newly fitted kitchen with French doors opening on to the rear garden. Also, a benefit on the ground floor is the downstairs cloak room which doubles as a utility room, providing practicality without compromising on style. Beautifully fitted upstairs shower room. The heart of this home extends outdoors to a lovely garden, enhanced by its thoughtful landscaping. Located close to local transport connections and amenities. Council Tax Band D.

Material Info: Brick Wall Roof Tiles Water / Electricity / Sewerage: Mains. Heating: Gas Mains. Broadband: Fibre (FTTC). Mobile Coverage: Indoor: Likely Outdoor: Likely.

- Stunning Terraced Home
- Refitted Kitchen
- 2 Double Bedrooms
- Upstairs Shower Room
- Garage and 2 Storage Sheds

- Tastefully Renovated
- Open Plan Living/Dining Room with Log Burner
- Downstairs WC/Utility Room
- Lovely Private garden with Entertaining Area
- Close proximity to local transport connections and amenities