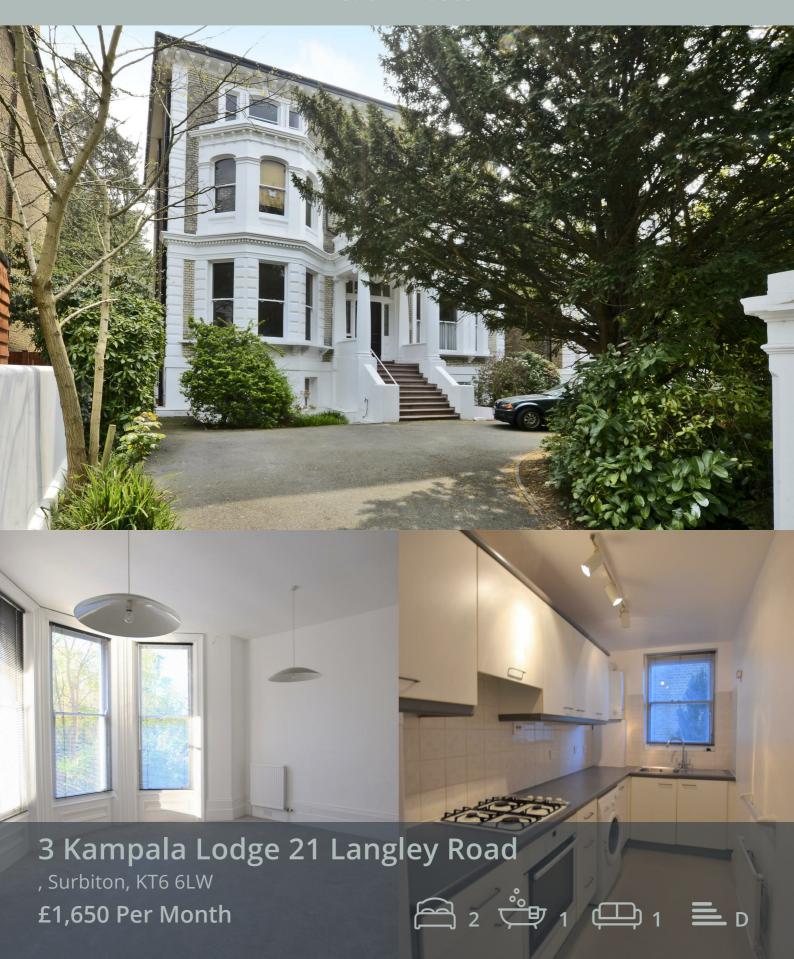

## Viewing

Please contact our HJC Surbiton Office on 020 8390 0404 if you wish to arrange a viewing appointment for this property or require further information.

- Upper Ground Floor
- Parking Available
- Large living room
- Available mid August
- Communal Garden
- High ceilings
- Master bedroom with builtin wardrobes
- Council tax band C

Sorry - All viewing slots now fully booked! This delightful conversion flat boasts 1 reception room, 2 cosy bedrooms, and a convenient bathroom. Situated in a prime location, this property offers a comfortable and inviting living space for you to enjoy. Whether you're looking to relax in the reception room after a long day or unwind in one of the well-appointed bedrooms, this flat has it all. Don't miss out on the opportunity to make this property your own and experience the best of Surbiton living. Available Mid-August! Holding deposit equivalent to one weeks rent.