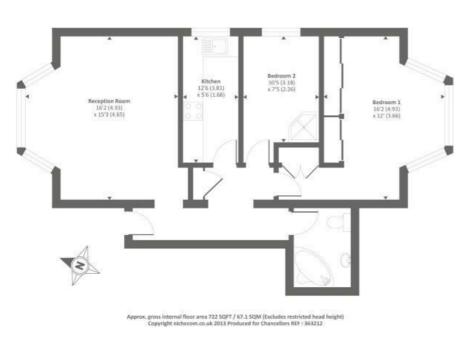

## ĤJC

HIGHER VALUES



## Floor Plan Area Map





## **Energy Efficiency Graph**





## Viewing

Please contact our HJC Surbiton Office on 020 8390 0404 if you wish to arrange a viewing appointment for this property or require further information.

- Upper Ground Floor
- Parking Available
- Large living room
- Available mid August
- Communal Garden
- High ceilings
- Master bedroom with builtin wardrobes
- Council tax band C

Sorry - All viewing slots now fully booked! This delightful conversion flat boasts 1 reception room, 2 cosy bedrooms, and a convenient bathroom. Situated in a prime location, this property offers a comfortable and inviting living space for you to enjoy. Whether you're looking to relax in the reception room after a long day or unwind in one of the well-appointed bedrooms, this flat has it all. Don't miss out on th