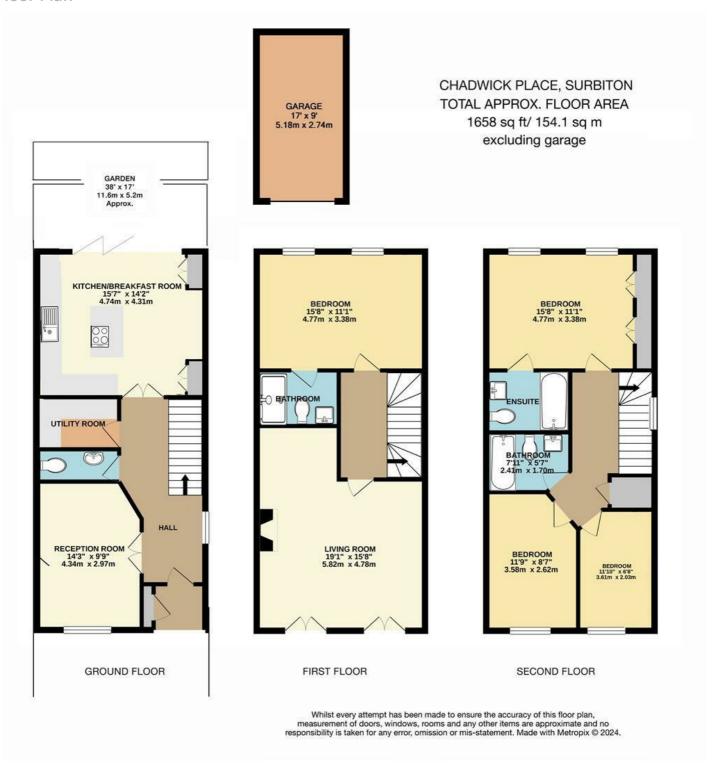

## **Chadwick Place**

Surbiton, KT6 5RG

Guide Price £1,150,000

A stunning end of terrace town house located on the sought after St James Development. This beautifully presented town house is overlooking the main square with only a few on the development being of this size. The accommodation includes two reception rooms, a well appointed kitchen/breakfast room, main bedroom with ensuite bathroom, three further bedrooms and two further bathrooms. The property also benefits from a pretty rear garden, detached garage, off-street parking and walking distance to Surbiton Town centre and mainline Train station. Council Tax Band G.

- End of Terrace Town House
- 4 Bedrooms
- Stunning Kitchen/Breakfast Room
- Detached garage
- Close to the River Thames

- St James Development
- 3 bath/shower Rooms
- Two Reception Rooms
- Off street parking
- Close To Surbiton Station