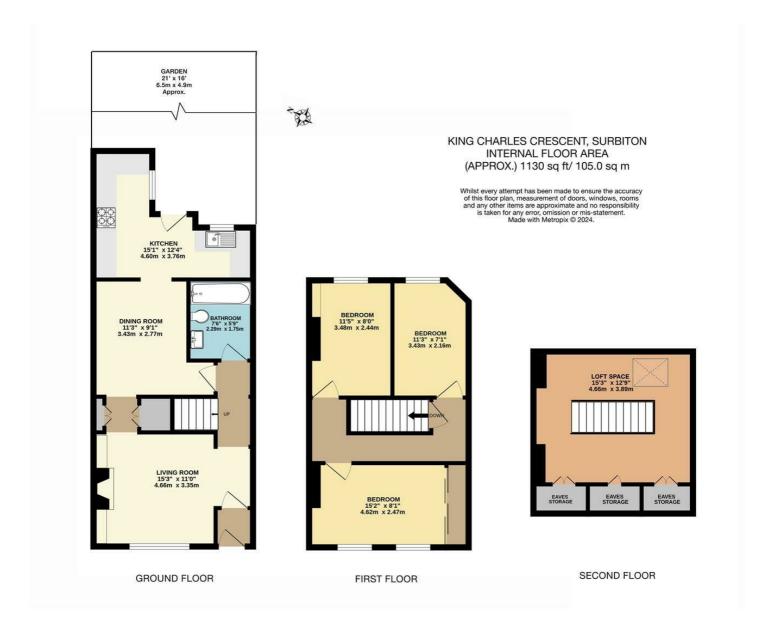

## **King Charles Crescent**

Surbiton, KT5 8SX

Guide Price £725,000

Located in a quiet residential road near Surbiton Station, this stunning family character cottage has been modernized to offer light and spacious accommodation. Features include a front reception room with a characterful working fireplace, an open-plan kitchen/dining room, and a downstairs bathroom. Upstairs, there are three bedrooms with fitted wardrobes in the main bedroom. Additionally, the loft provides ample storage space. Fishponds Park and Alexandra Park are nearby, and local shops, bars, and restaurants are conveniently situated. Surbiton town center, with its fast train links to London just a walk away. Council Tax Band D.

- Character Terraced Cottage
- Spacious Kitchen and Dining Room
- 3 Bedrooms
- Downstairs Bathroom
- Close to good schools

- Desirable Location
- Lovely Reception Room with Fireplace
- Loft Storage Space
- Pretty Rear Garden
- Close to Surbiton Station