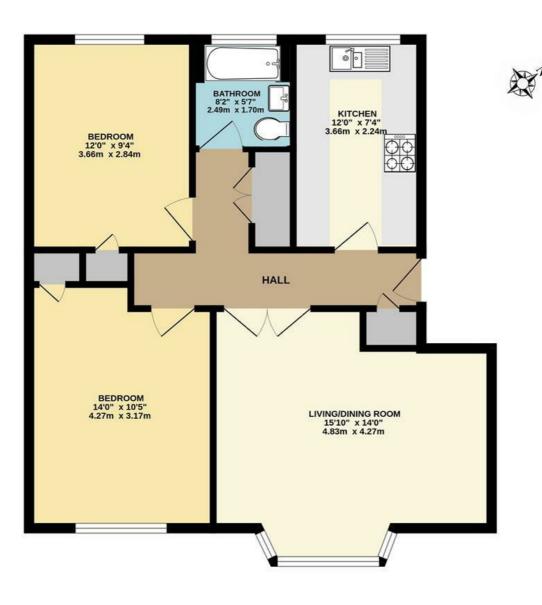

### **Floor Plan**

SECOND FLOOR FLAT

#### OAKENSHAW CLOSE, SURBITON INTERNAL FLOOR AREA (APPROX.) 680 sq ft/ 63.0 sq m

Whilst every attempt has been made to ensure the accuracy of this floor plan, measurement of doors, windows, rooms and any other items are approximate and no responsibility is taken for any error, omission or mis-statement. Made with Metropix © 2024.