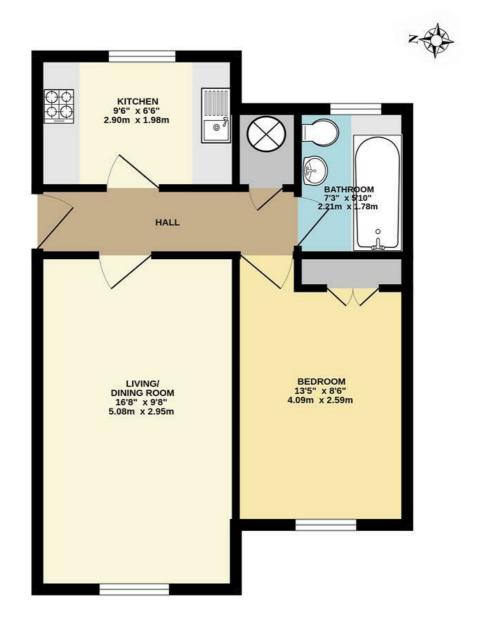

#### LYSANDER GARDENS, SURBITON INTERNAL FLOOR AREA (APPROX.) 452 sq ft/ 42 sq m

Whilst every attempt has been made to ensure the accuracy of this floor plan, measurement of doors, windows, rooms and any other items are approximate and no responsibility is taken for any error, omission or mis-statement. Made with Metropix © 2024.