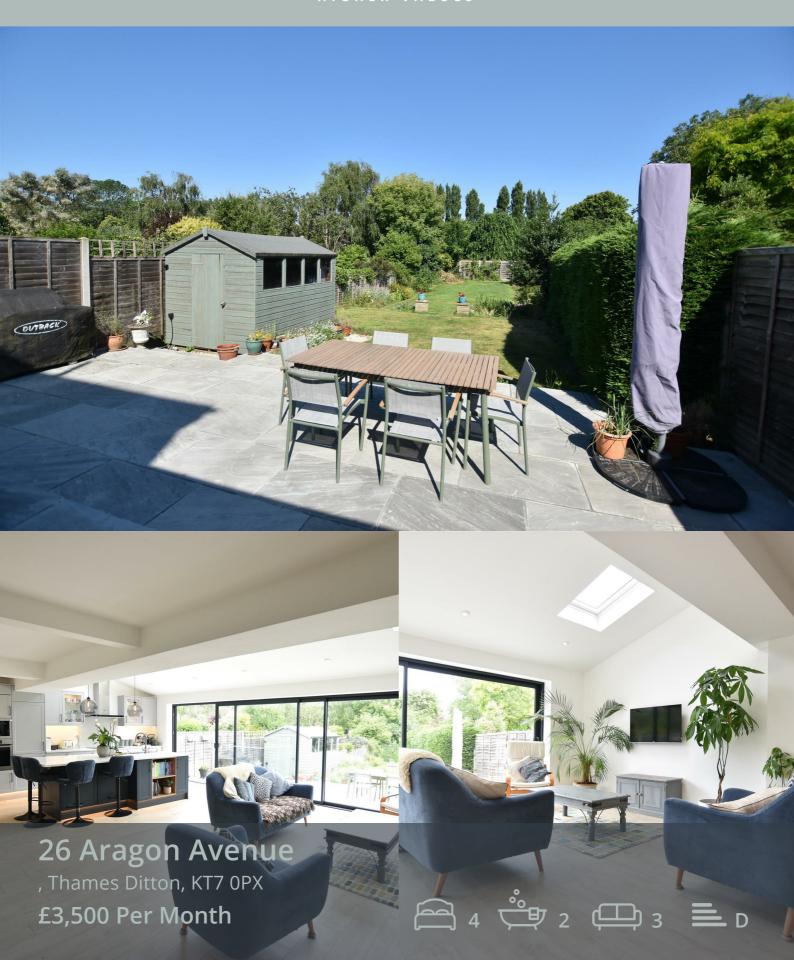

## Viewing

Please contact our HJC Surbiton Office on 020 8390 0404 if you wish to arrange a viewing appointment for this property or require further information.

- Charming family home
- Stunning open plan living
- 3 double bedrooms and Great location, close to one single bedroom
  - fields and the River Thames
- Available early August
- Council tax band F

A charming semi-detached house that offers the perfect blend of comfort and style for a family looking to settle in the heart of Thames Ditton.

This attractive home boasts a large open plan living space and modern fitted kitchen with sliding doors on to the garden providing ample space for entertaining guests or simply relaxing with your loved ones. With four bedrooms, including three generous double bedrooms, one en-suite and a single bedroom. Further family bathroom.

Situated in the heart of Thames Ditton, this home benefits from a prime location with easy access to local amenities, schools, and transport links. Additionally, the property backs onto fields, providing a peaceful and picturesque backdrop for your daily life and is a short stroll from the River Thames.