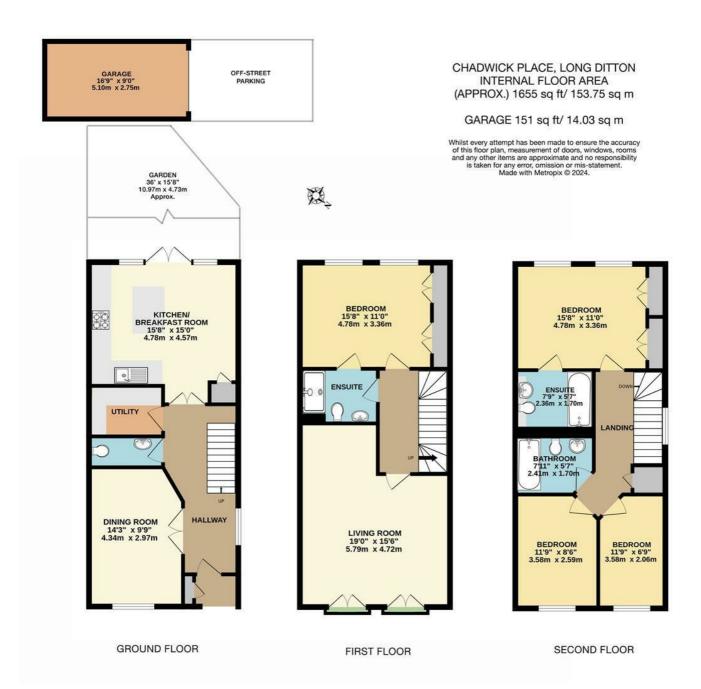

## Guide Price £1,100,000

A larger than usual end of terrace town house, set on the prestigious St James Development with separate garage and extra reception room. The accommodation includes a spacious lounge, dining room, garden aspect kitchen/breakfast room, main bedroom with ensuite, guest bedroom with ensuite, two further bedrooms and a family bathroom. The property also benefits from detached garage, pretty rear garden and driveway parking. Council Tax Band G.

- Prestigious St James development
- Two Reception Rooms
- Utility Room
- Pretty Rear Garden
- Close to River Thames

- Kitchen with Dining area
- Four Bedrooms Two Ensuite
- Downstairs Cloakroom
- Detached Garage
- Close to Surbiton Station, Town and Parks