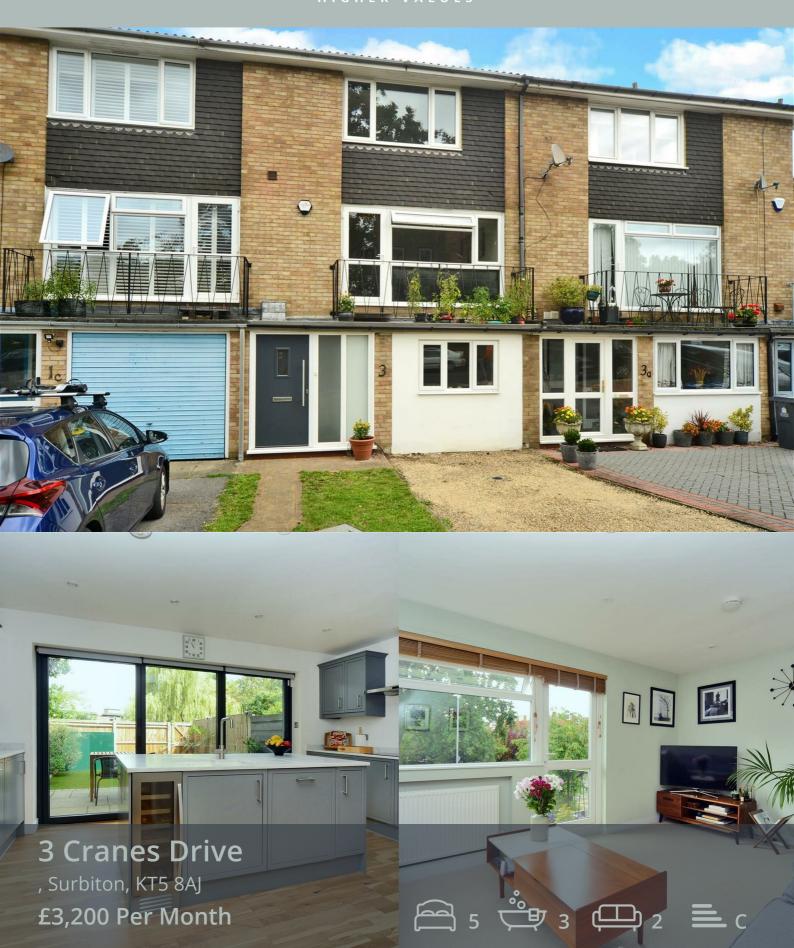

We are delighted to offer to market this superb family home. Situated on a well-regarded residential road, offering convenient access to Surbiton main line train station, Surbiton and Kingston town centres. This substantial home has been refurbished to a very high standard and features oak flooring throughout. On the ground floor there is an entrance hall which leads to the fully fitted kitchen, separate reception and downstairs WC. There are bi-folding doors from the kitchen which lead out to the pretty rear garden great for entertaining. On the first floor is the second reception room with a door opening on to the balcony. This stunning property further comprises five bedrooms with fitted wardrobes, three of which are ensuite, family bathroom and off-street parking. Unfurnished and available 20th August.

# Viewing

Please contact our HJC Surbiton Office on 020 8390 0404 if you wish to arrange a viewing appointment for this property or require further information.

- Beautiful townhouse
- 5 bedrooms
- Off street parking
- Arranged over 4 floors
- 3 en-suites and seperate bathroom
- Sorry no sharers or students!
- Council tax band F