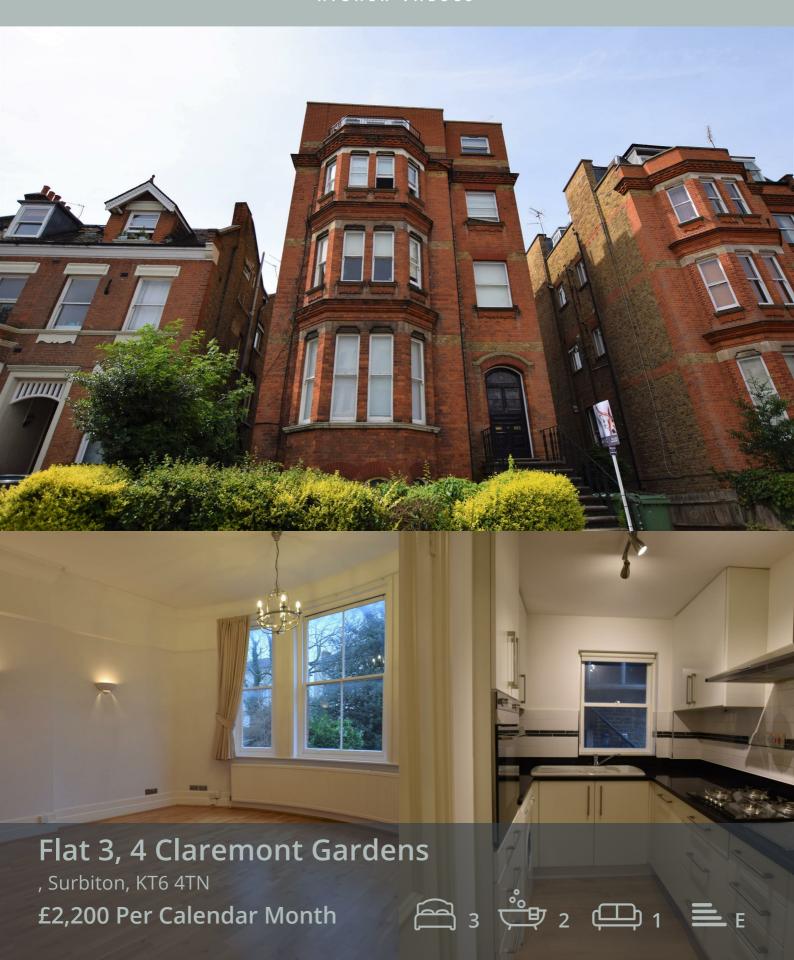

## Viewing

Please contact our HJC Surbiton Office on 020 8390 0404 if you wish to arrange a viewing appointment for this property or require further information.

- Stunning conversion = 3 bedrooms apartment
- Central location2 bathrooms
- Large reception room with Unfurnished and available high ceilings end of July
- Council tax band DSorry no students or sharers

A rare opportunity to rent a character conversion apartment on a sought after road in Surbiton! The accommodation in this larger than average flat includes a huge lounge/dining room, well equipped kitchen, master bedroom with full, ensuite bathroom, one further double bedroom, one single bedroom and guest bathroom. The property also benefits from allocated parking, many character features such as high ceilings and is close to the town centre and station. Available unfurnished from 23rd July.