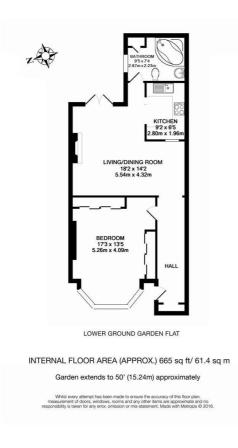

# ĤJC

### HIGHER VALUES



# 1, 40 Maple Road , Surbiton, KT6 4AB £1,550 Per Calendar Month

## **Floor Plan**







# Viewing

Please contact our HJC Surbiton Office on 020 8390 0404 if you wish to arrange a viewing appointment for this property or require further information.

- Beautiful basement = Large private garden apartment
- Brand new bathroomFully re-painted
- Big bedroom with storage
  Semi-open plan
- Sought after Maple Road = Council tax band C location!

COMING SOON! Offered to let is this beautiful, larger than average one bedroom Conversion apartment in this highly sought after tree lined location in Surbiton. The apartment has a private rear garden accessed from the reception, generous bedroom, semi-open plan kitchen and brand new bathroom suite. Within a short walk to the station and shops. Viewings Sat 15th June! Available 22nd June!

These particulars, whilst believed to be accu