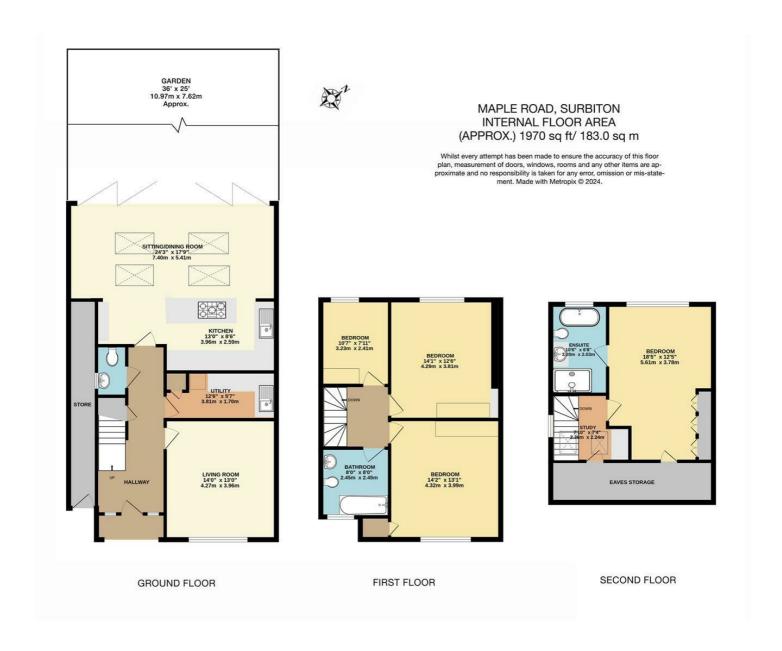

## Maple Road

Surbiton, KT6 4AF

Guide Price £1,400,000

Set in the sought-after Maple Road area, this exceptional Jones built home offers both style and convenience. Situated within easy reach of popular eateries, wine bars, Surbiton mainline station, and the bustling high street, this home provides easy access to local amenities. The light-filled open-plan kitchen, dining, and family room creates a welcoming and substantial space for entertaining. Additionally, there is a separate reception room, a modern utility area, and a convenient cloakroom. Three good sized bedrooms and a spacious family bathroom are on the first floor providing great family layout. Ascend the stairs to discover a fourth double bedroom with an ensuite and a study area, perfect for flexible living arrangements or a home office. The lovely secluded rear garden features a raised patio, children's play area and seating space great for relaxation and unwinding in the summer months. Off-road parking for two cars is available at the front of the property, ensuring practicality. Council tax band F.

- Jones Built Extended Home
- Open Plan Kitchen / Family Room / Dining Room
- 4 Bedrooms
- Utility Room
- Off Road Parking

- Semi-Detached
- Living Room
- Ensuite to Main Bedroom
- Downstairs Cloakroom
- Close to Surbiton Main Line Station and River Thames