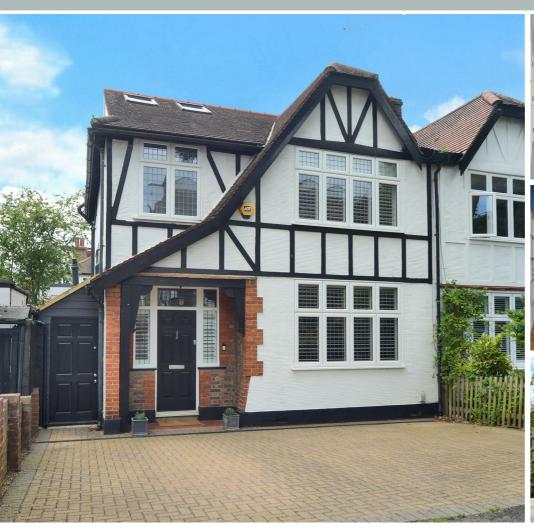

## Maple Road

Surbiton, KT6 4AF

Guide Price £1,400,000

Set in the sought-after Maple Road area, this exceptional Jones built home offers both style and convenience. Situated within easy reach of popular eateries, wine bars, Surbiton mainline station, and the bustling high street, this home provides easy access to local amenities. The light-filled open-plan kitchen, dining, and family room creates a welcoming and substantial space for entertaining. Additionally, there is a separate reception room, a modern utility area, and a convenient cloakroom. Three good sized bedrooms and a spacious family bathroom are on the first floor providing great family layout. Ascend the stairs to discover a fourth double bedroom with an ensuite and a study area, perfect for flexible living arrangements or a home office. The lovely secluded rear garden features a raised patio, children's play area and seating space great for relaxation and unwinding in the summer months. Off-road parking for two cars is available at the front of the property, ensuring practicality. Council tax band F.