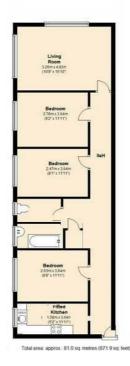

#### **Floor Plan**

We are pleased to present this newly decorated, 3 double bedroom ground floor flat. The flat, ideally located opposite the River Thames, is set to the back of this imposing block. It comprises; kitchen with plenty of storage and dishwasher, 3 double bedrooms, bright duel aspect living room and bathroom with separate loo. Ideal for families. There is also parking, which works on a first come, first served and bike storage. Unfurnished and available mid June! Council tax band D (Kingston)