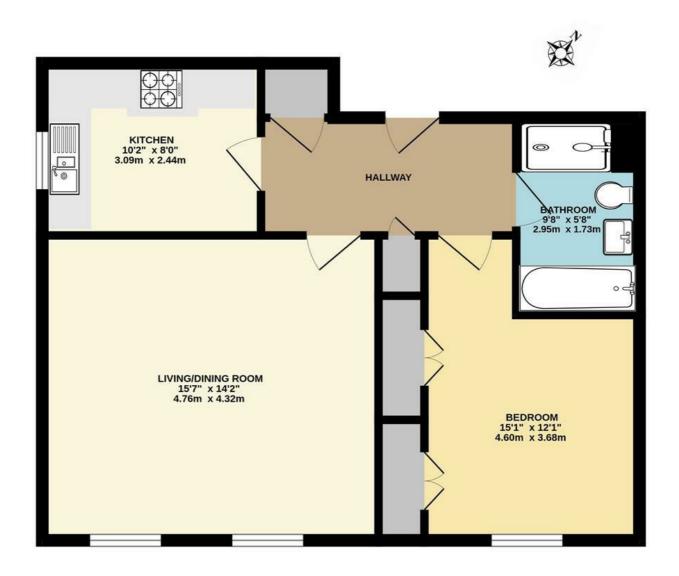

## BALACLAVA ROAD, SURBITON INTERNAL FLOOR AREA (APPROX.) 582 sq ft/ 54 sq m

Whilst every attempt has been made to ensure the accuracy of this floor plan, measurement of doors, windows, rooms and any other items are approximate and no responsibility is taken for any error, omission or mis-statement. Made with Metropix © 2024.