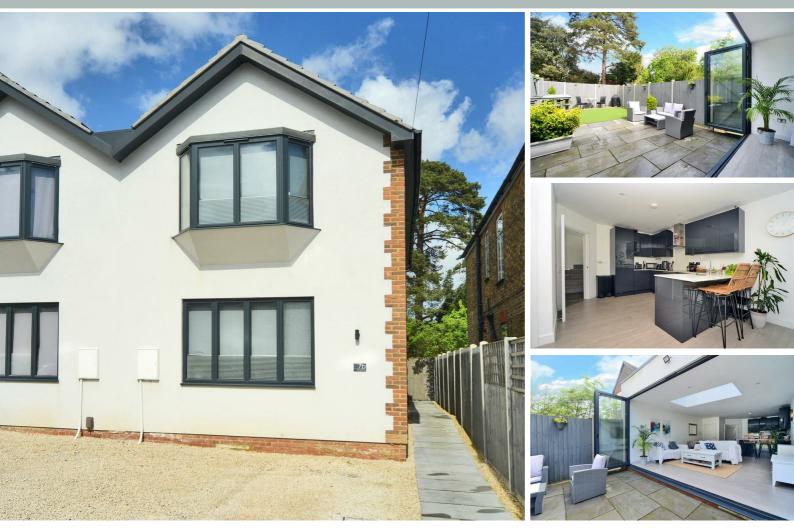

## Thornhill Road Surbiton, KT6 7TW

Guide Price £750,000

A modern and spacious 3 bedroom semi-detached house with off-street parking. The property downstairs boasts a formal Reception room to the front with an open plan and generously-sized Family / Kitchen / Dining room to the rear with bi-fold doors opening onto the rear Garden. There is also a downstairs WC. Onto the first floor are three Bedrooms, two of which are doubles along with nicely appointed family Bathroom. This wonderful family home is also offered to the market chain free. Council Tax Band E.

- 3 Bedroom Family Home
- Off-street parking
- Modern open plan Kitchen/Living/Dining room
- Family Bathroom and Downstairs WC
- Close to Local Amenities

- Semi-detached
- Generous Garden
- 3 Bedrooms
- Close Transport Links
- No Onward Chain