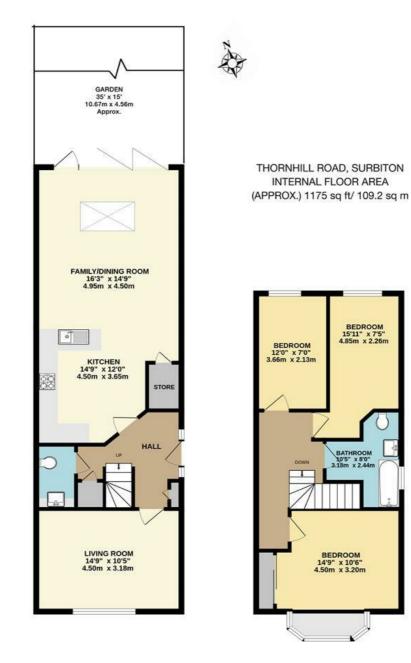

**Floor Plan** 

GROUND FLOOR

FIRST FLOOR

Whilst every attempt has been made to ensure the accuracy of this floor plan, measurement of doors, windows, rooms and any other items are approximate and no responsibility is taken for any error, omission or mis-statement. Made with Metropix © 2024.