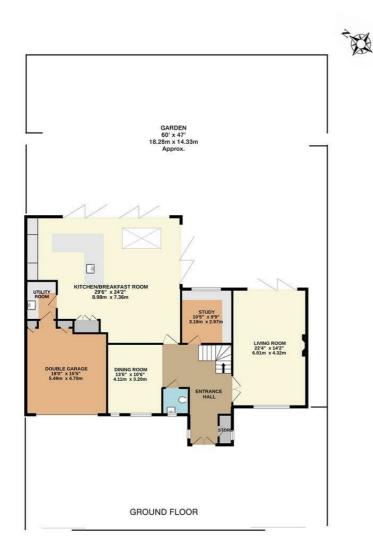

## Saxonbury Gardens

Surbiton, KT6 5HF

Guide Price £1,895,000

Superb 6 Bedroom, 5 Bathroom Detached Family home set in a private secluded sought after road. The property has been refurbished throughout to a very high standard offering spacious accommodation. featuring outdoor entertaining areas, Double Garage, Off Street parking and walking distance to Surbiton Mainline Station, shops and the River Thames. Council Tax Band G.

- 5 Bedroom Detached Home
- Separate Living Room
- Separate Dining Area
- 4 Ensuite Bathrooms
- Double garage and OSP

- Large Study
- Kitchen/Dining/Family Room
- Utility Room
- Family Bathroom
- Freehold property

## SAXONBURY GARDENS, SURBITON INTERNAL FLOOR AREA (APPROX.) 3685 sq ft/ 342.34sq m

(Including Eaves Storage 3960 sq ft/ 367.9sq m)

Whilst every attempt has been made to ensure the accuracy of this floor plan, measurement of doors, windows, rooms and any other items are approximate and no responsibility is taken for any error, omission or mis-statement. Made with Metropix © 2024.