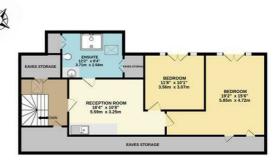

SECOND FLOOR

FIRST FLOOR

## SAXONBURY GARDENS, SURBITON INTERNAL FLOOR AREA (APPROX.) 3685 sq ft/ 342.34sq m

(Including Eaves Storage 3960 sq ft/ 367.9sq m)

Whilst every attempt has been made to ensure the accuracy of this floor plan, measurement of doors, windows, rooms and any other items are approximate and no responsibility is taken for any error, omission or mis-statement. Made with Metropix © 2024.