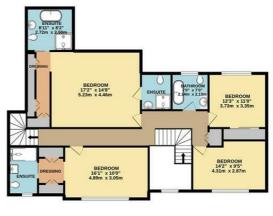

SECOND FLOOR

FIRST FLOOR

## SAXONBURY GARDENS, SURBITON INTERNAL FLOOR AREA (APPROX.) 3685 sq ft/ 342.34sq m

(Including Eaves Storage 3960 sq ft/ 367.9sq m)

Whilst every attempt has been made to ensure the accuracy of this floor plan, measurement of doors, windows, rooms and any other items are approximate and no responsibility is taken for any error, omission or mis-statement. Made with Metropix © 2024.