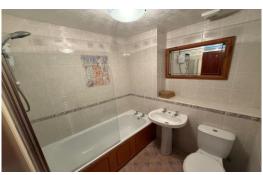

#### **BATHROOM**

6' 2"  $\times$  5' 6" (1.9m  $\times$  1.7m) vinyl flooring; white suite comprising of low level wc; hand wash basin; bath with electric shower over and screen to side; wall mounted towel warmer/radiator.