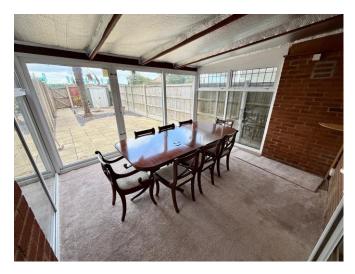

## **CONSERVATORY**

11' 9" x 11' 5" (3.6m x 3.5m) carpet; double glazed window to sides; sliding patio door onto garden.