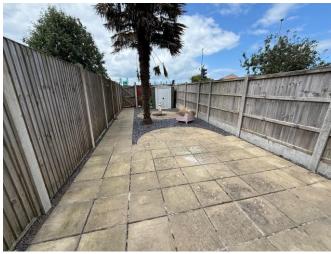

#### **OUTSIDE**

To the front of the property is a low maintenance garden with two allocated parking spaces just in front. To the rear is an enclosed low maintenance garden with shed and gate leading onto Jack Chase Way.