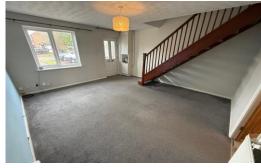

## **LOUNGE**

14' I" x 13' I" max (4.3m x 4.0m) carpet; radiator; double glazed window and door to front; cupboard housing gas and electric meters; carpeted stairs to first floor; door to Kitchen.