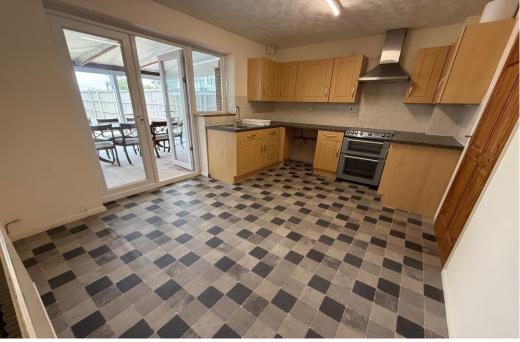

### KITCHEN / DINER

13' I"  $\times$  9' 6" (4.0m  $\times$  2.9m) vinyl flooring; beech wall and base units; brand new fitted electric oven with extractor hood over; stainless steel sink and drainer unit; radiator; double glazed window and patio doors to Conservatory.