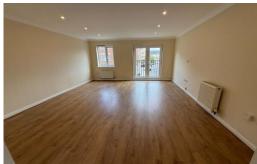

## **LOUNGE AREA**

17' 0"  $\times$  13' 9" (5.2m  $\times$  4.2m) laminate flooring; two radiators; double glazed window and Juliette balcony overlooking the front; access to Kitchen.