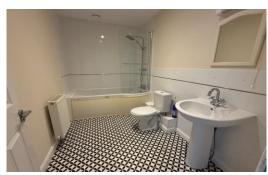

# **BATHROOM**

9' 10"  $\times$  5' 10" (3.0m  $\times$  1.8m) vinyl flooring; white suite comprising of low level wc; hand wash basin; p-shaped bath with shower over with waterfall and handheld showerheads and screen to side; radiator.