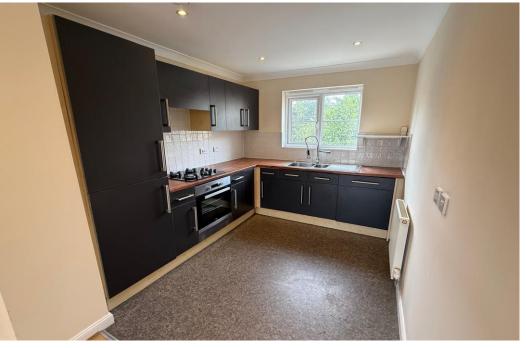

#### **KITCHEN AREA**

9' 6"  $\times$  7' 10" (2.9m  $\times$  2.4m) vinyl flooring; navy wall and base units with worksurface over; built in oven and four ring gas hob with extractor hood over; fitted dishwasher; one and a half bowl stainless steel sink unit; double glazed window to rear; radiator.