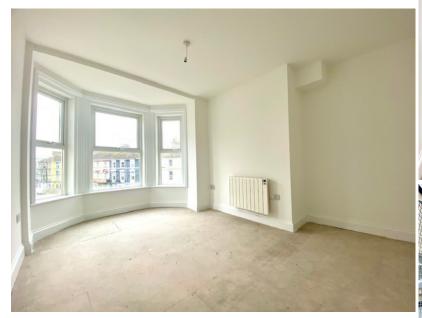

#### **LOUNGE AREA**

18' 7" x 11' 5" (5.67m x 3.48m) carpet; UPVC double glazed bay window; wall mounted radiator.