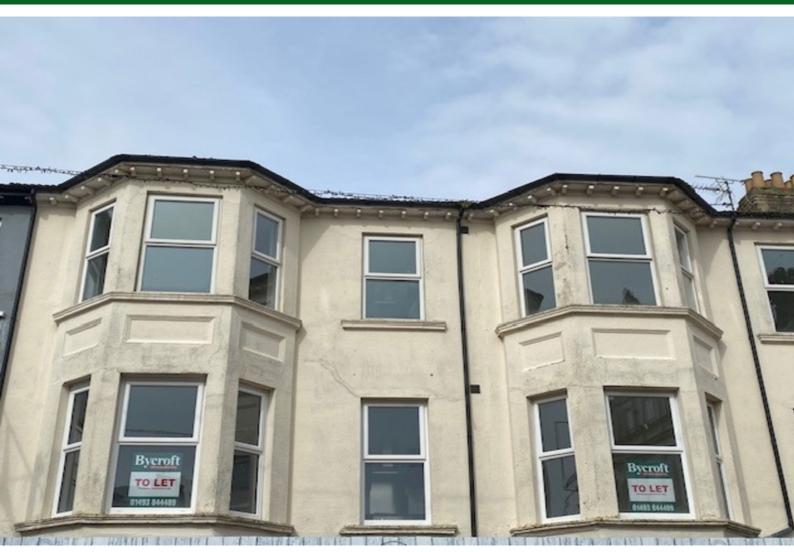

0m  $\times$  1.64m) vinyl flooring; large shower cubicle with wall mounted electric shower unit; low level wc; hand wash basin; wall mounted towel radiator.

### **BEDROOM I**

II'  $8" \times 15'$  I" narrowing to 9' 8" (3.57m  $\times$  4.61m to 2.95m) carpet; UPVC double glazed bay window; wall mounted radiator.

### **BEDROOM 2**

11' 7" x 7' 10" (3.55m x 2.41m) carpet; UPVC double glazed window; wall mounted radiator.

## **HALLWAY**

25' 8" length (7.84m length) storage cupboard.

#### **VIEWINGS**

Strictly by appointment with the letting agents, BYCROFT LETTINGS, tel: 01493 844489.

## **COUNCIL TAX**

The property is currently listed as Band A.







14 Regent Street Great Yarmouth Norfolk NR30 IRN www.bycroftestateagents.co.uk 01493 844489 lettings@bycroftestateagents.co.uk











Flat 4, 50-51 Regent Road Great Yarmouth, NR30 2AL

£795 pcm EPC Rating D

# **ENTRANCE**

Located via metal steps and walk way from Bermondsey Place South (this road runs behind Regent Road). Intercom entry system to each flat. Communal hallway with access to first floor Flats I, 2 and 3 and stairs to second floor giving access to Flats 4 and 5.

### **KITCHEN AREA**

6' 6" x 8' 6" (1.99m x 2.61m) vinyl flooring; UPVC double glazed window; a range of wall and base units; integrated cooker, hob and extractor fan; space for washing machine and fridge freezer.

#### **LOUNGE AREA**

18' 7" x 11' 5" (5.67m x 3.48m) carpet; UPVC double glazed bay window; wall mounted radiator.

# **SHOWER ROOM**

7'  $10'' \times 5'$  4'' (2.40m  $\times$  1.64m) vinyl flooring; large shower cubicle wi