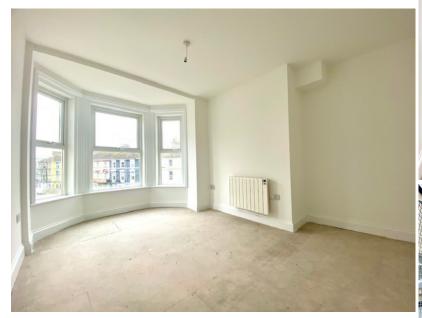

### **BEDROOM I**

II'  $8" \times 15'$  I" narrowing to 9' 8" (3.57m  $\times$  4.61m to 2.95m) carpet; UPVC double glazed bay window; wall mounted radiator.