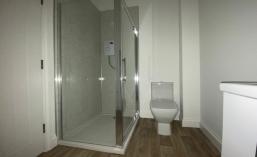

# **SHOWER ROOM**

7'  $10'' \times 5'$  4'' (2.40m  $\times$  1.64m) vinyl flooring; large shower cubicle with wall mounted electric shower unit; low level wc; hand wash basin; wall mounted towel radiator.