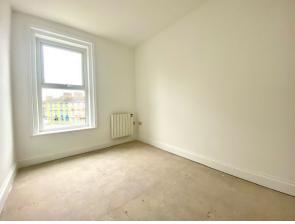

### **BEDROOM 2**

11' 7" x 7' 10" (3.55m x 2.41m) carpet; UPVC double glazed window; wall mounted radiator.