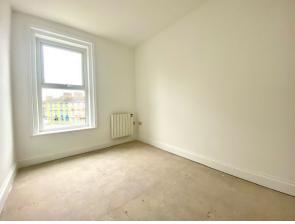

### **BEDROOM I**

II'  $8" \times 15'$  I" narrowing to 9' 8" (3.57m  $\times$  4.61m to 2.95m) carpet; UPVC double glazed bay window; wall mounted radiator.

### **BEDROOM 2**

11' 7" x 7' 10" (3.55m x 2.41m) carpet; UPVC double glazed window; wall mounted radiator.