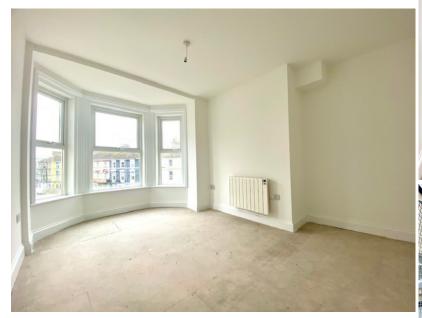

#### **LOUNGE AREA**

18' 7" x 11' 5" (5.67m x 3.48m) carpet; UPVC double glazed bay window; wall mounted radiator.

### **BEDROOM I**

II'  $8" \times 15'$  I" narrowing to 9' 8" (3.57m  $\times$  4.61m to 2.95m) carpet; UPVC double glazed bay window; wall mounted radiator.