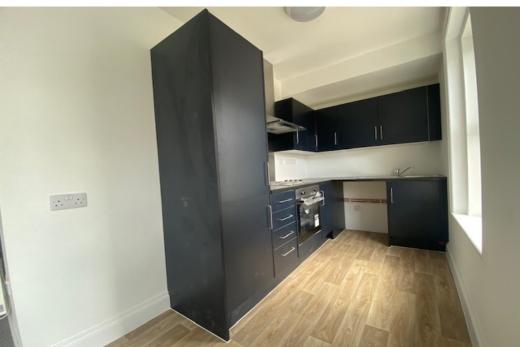

### **KITCHEN AREA**

6' 6" x 8' 6" (1.99m x 2.61m) vinyl flooring; UPVC double glazed window; a range of wall and base units; integrated cooker, hob and extractor fan; space for washing machine and fridge freezer.