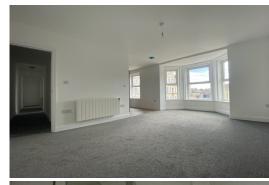

#### **LOUNGE AREA**

18' 7" x 11' 5" (5.67m x 3.48m) carpet; UPVC double glazed bay window; wall mounted radiator.