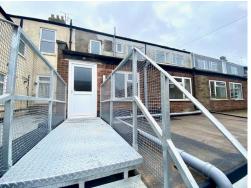

# **ENTRANCE**

Located via metal steps and walk way from Bermondsey Place South (this road runs behind Regent Road). Intercom entry system to each flat. Communal hallway with access to first floor Flats I, 2 and 3 and stairs to second floor giving access to Flats 4 and 5.