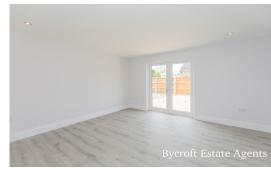

#### LOUNGE

14' 2" x 12' 9" (4.32m x 3.89m) UPVC double glazed double doors leading out to rear.

#### **BEDROOM I**

12' 8" x 12' 0" (3.86m x 3.66m) UPVC double glazed window to rear aspect; access to En Suite.

# **BEDROOM 2**

10' 8"  $\times$  13' 5" (3.25m  $\times$  4.09m) UPVC double glazed window to front aspect.

# **BEDROOM 3**

12' 5" x 9' 5" max (3.78m x 2.87m) UPVC double glazed window to front aspect.

#### **BEDROOM 4**

12' 10" x 9' 5" (3.91m x 2.87m) UPVC double glazed window to front aspect.