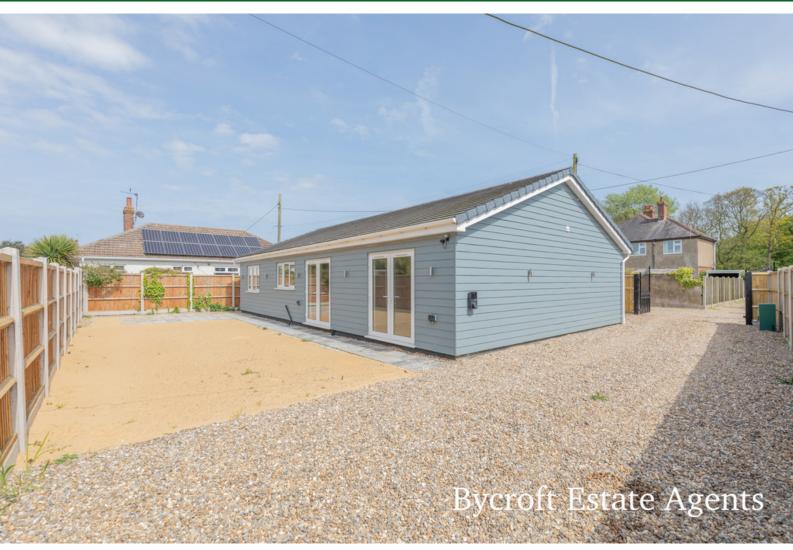

128 Yarmouth Road

Caister-on-sea, Great Yarmouth, NR30 5BT

£1,500 pcm EPC Rating C Bycroft Lettings are delighted to offer this new build timber framed construction four-bedroom detached bungalow located in Caister-on-sea. The bungalow offers a modern fitted kitchen/diner and spacious lounge which both lead out into the rear garden as well as four double bedrooms with the principal benefitting from an en-suite and a family bathroom. Outside offers a west facing rear garden with parking via a shingle driveway to the side and front.

### **OUTSIDE**

To the front of the bungalow there is garden space currently laid to shingle. To the side there is a shingle driveway for parking for two/three cars. To the rear there is an enclosed garden with paved patio area, separate seating area and an area for either lawn or artificial lawn.