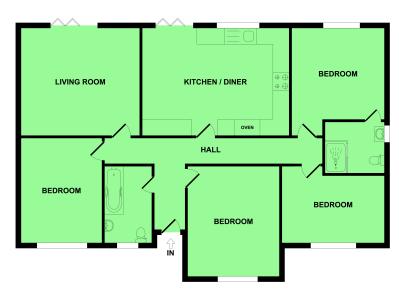

### **ENTRANCE HALL**

double glazed composite door to front aspect.

# **KITCHEN / DINER**

17' 3" x 12' 8" (5.26m x 3.86m) fitted with modern wall and base units; integrated dishwasher, washing machine and fridge freezer; built in oven with inset hob and extractor hood over; UPVC double glazed window to rear aspect; UPVC double glazed double doors leading out to rear.

#### LOUNGE

14' 2" x 12' 9" (4.32m x 3.89m) UPVC double glazed double doors leading out to rear.

#### **BEDROOM I**

12' 8" x 12' 0" (3.86m x 3.66m) UPVC double glazed window to rear aspect; access to En Suite.

# **EN SUITE**

hand wash basin; wc; heated towel rail; walk in shower cubicle with wall mounted shower unit; fully tiled walls; tiled flooring.

# **BEDROOM 2**

10' 8"  $\times$  13' 5" (3.25m  $\times$  4.09m) UPVC double glazed window to front aspect.

# **BEDROOM 3**

12' 5" x 9' 5" max (3.78m x 2.87m) UPVC double glazed window to front aspect.

#### **BEDROOM 4**

12' 10" x 9' 5" (3.91m x 2.87m) UPVC double glazed window to front aspect.

# **BATHROOM**

upvc double glazed window to front aspect; heated towel rail wc; hand wash basin with mixer tap and wall mounted shower above.