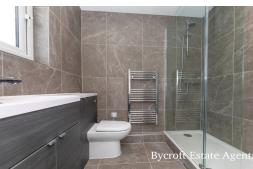

# **EN SUITE**

hand wash basin; wc; heated towel rail; walk in shower cubicle with wall mounted shower unit; fully tiled walls; tiled flooring.

# **BATHROOM**

upvc double glazed window to front aspect; heated towel rail wc; hand wash basin with mixer tap and wall mounted shower above.