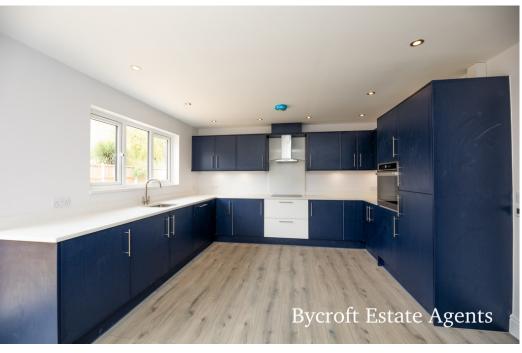

# **KITCHEN / DINER**

17' 3" x 12' 8" (5.26m x 3.86m) fitted with modern wall and base units; integrated dishwasher, washing machine and fridge freezer; built in oven with inset hob and extractor hood over; UPVC double glazed window to rear aspect; UPVC double glazed double doors leading out to rear.