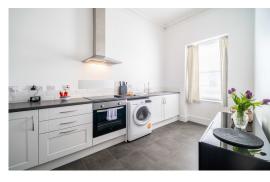

# **KITCHEN**

13' 11"  $\times$  8' 2" (4.24m  $\times$  2.49m) vinyl flooring; fitted range of white gloss floor mounted cupboards and drawers with mock granite worktops over; built-in oven with electric hob and extractor fan over; stainless steel sink unit; fridge and washer dryer (left as goodwill); window to front with river views.