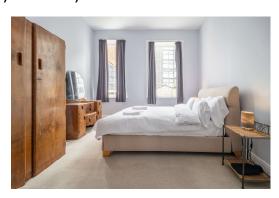

## **BEDROOM I**

14' 10"  $\times$  11' 10" (4.52m  $\times$  3.61m) carpet; two windows to rear; eco radiator.

### **BEDROOM 2**

12' 11" x 10' 0" (3.94m x 3.05m) carpet; window to rear with window seat; eco radiator.