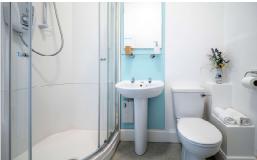

#### **SHOWER ROOM**

vinyl flooring; suite comprising pedestal wash basin; low level wc; large walk-in shower unit; extractor fan; storage cupboard; eco radiator.