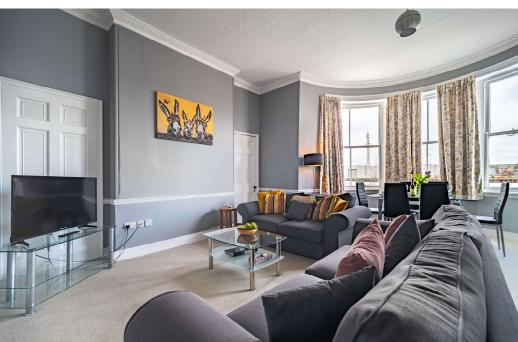

## **SITTING ROOM**

19' 5" incl bay  $\times$  16' 10" (5.92m  $\times$  5.13m) carpet; bay fronted beautifully large room providing windows with views across the Quayside; eco radiator.