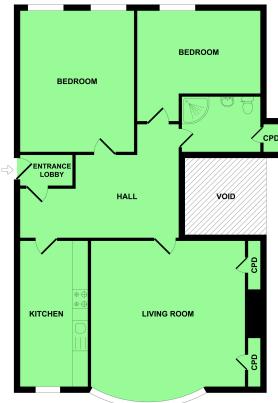

### **ENTRANCE LOBBY**

matting; eco radiator.

### **SPACIOUS RECEPTION AREA**

(which could make a useful study area) carpet; telephone for entry system; eco radiator; doors to all rooms.

# **KITCHEN**

13' 11"  $\times$  8' 2" (4.24m  $\times$  2.49m) vinyl flooring; fitted range of white gloss floor mounted cupboards and drawers with mock granite worktops over; built-in oven with electric hob and extractor fan over; stainless steel sink unit; fridge and washer dryer (left as goodwill); window to front with river views.

## **SITTING ROOM**

19' 5" incl bay  $\times$  16' 10" (5.92m  $\times$  5.13m) carpet; bay fronted beautifully large room providing windows with views across the Quayside; eco radiator.

## **BEDROOM I**

14' 10"  $\times$  11' 10" (4.52m  $\times$  3.61m) carpet; two windows to rear; eco radiator.

### **BEDROOM 2**

12' 11" x 10' 0" (3.94m x 3.05m) carpet; window to rear with window seat; eco radiator.

#### **SHOWER ROOM**

vinyl flooring; suite comprising pedestal wash basin; low level wc; large walk-in shower unit; extractor fan; storage cupboard; eco radiator.

### **COUNCIL TAX**

This property is currently listed as Band A.

TOTAL APPROX. FLOOR AREA 965 SQ.FT. (89.65 SQ.M.)

14 Regent Street Great Yarmouth Norfolk NR30 IRN www.bycroftestateagents.co.uk 01493 844489 mw@bycroftestateagents.co.uk Agents Note: Whilst every care has been taken to prepare these sales particulars, they are for guidance purposes only. All measurements are approximate are for general guidance purposes only and whilst every care has been taken to ensure their accuracy, they should not be relied upon and potential buyers are advised to recheck the measurements