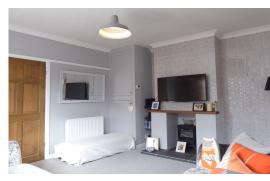

#### LOUNGE

II'  $5" \times 11' 5"$  (3.5m  $\times 3.5m$ ) carpet; radiator; double glazed window to side; storage cupboard; feature chimney breast with recessed opening.