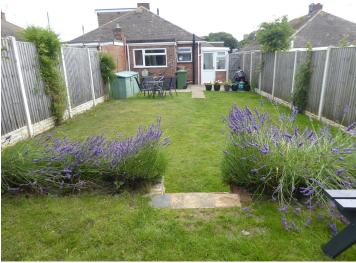

## **OUTSIDE**

To the front of the property is an enclosed garden with driveway giving access to a side gate into the rear garden with patio area, mainly laid to lawn with raised grassed area to the far end. Garden shed and two storage boxes.