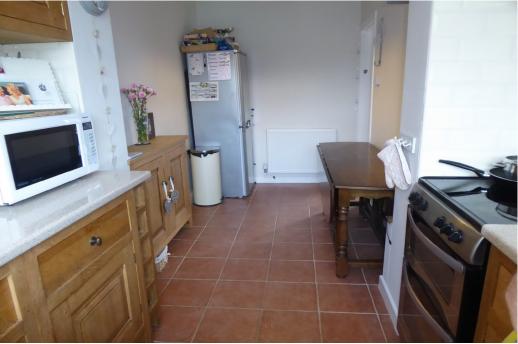

#### **KITCHEN**

16' 0"  $\times$  7' 6" max (4.9m  $\times$  2.3m max) tiled flooring; beautifully bespoke handmade wooden wall and base units with drawers and worksurface over; stainless steel sink unit; freestanding electric oven and fitted extractor hood; double glazed window overlooking the rear garden.