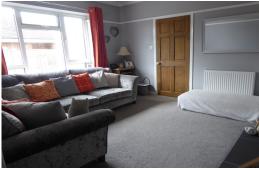

#### LOUNGE

II'  $5" \times 11' 5"$  (3.5m  $\times 3.5m$ ) carpet; radiator; double glazed window to side; storage cupboard; feature chimney breast with recessed opening.