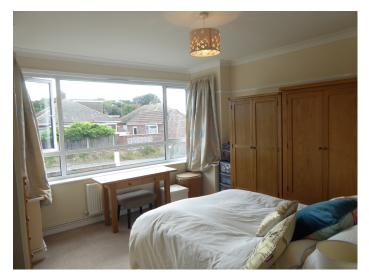

### **BEDROOM I**

12' 5" max x 12' 1" (3.8m max x 3.7m) carpet; radiator; UPVC double glazed bay window to front.