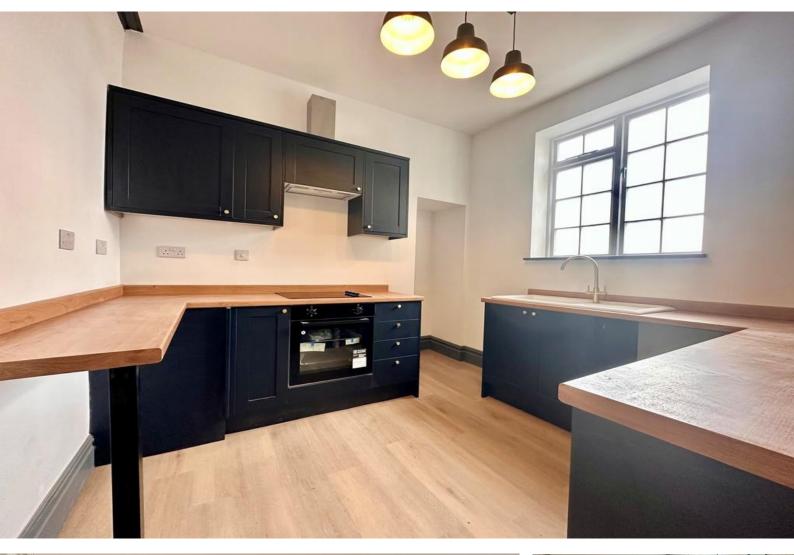

#### **KITCHEN**

9' 6" x 9' 11" (2.9m x 3.02m) plus useful alcove; Karndean flooring; newly fitted kitchen comprising two l-shaped worktops with a range of base cupboards and drawers and wall units; built in oven; four ring hob with concealed light and extractor; space and plumbing for washing machine; breakfast bar area; one bowl sink with mixer tap; rear window.