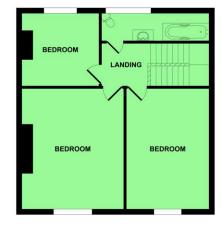

# SECOND FLOOR LANDING

Karndean flooring; radiator; access to roof space.

### **BEDROOM I**

13' 10" x 12' 2" (4.22m x 3.71m) Karndean flooring; window to front aspect; radiator.

#### **BEDROOM 2**

13' 10" x 9' 7" (4.22m x 2.92m) Karndean flooring; window to front aspect; radiator.

#### **BEDROOM 3**

9' 10" max x 11' 3" max (3m x 3.43m) Karndean flooring; window to rear aspect; radiator.

#### BATHROOM

Karndean flooring; corner wc; bath with matt black mixer tap and shower attachment; vanity unit comprising wash hand basin with matt black mixer tap and double cupboard under; fully tiled walls; frosted window; black matt heated towel rail; extractor fan.

#### GROUND FLOOR

FIRST FLOOR

14 Regent Street Great Yarmouth Norfolk NR30 IRN www.bycroftestateagents.co.uk 01493 844489 mw@bycroftestateagents.co.uk Agents Note: Whilst every care has been taken to prepare these sales particulars, they are for guidance purposes only. All measurements are approximate are for general guidance purposes only and whilst every care has been taken to ensure their accuracy, they should not be relied upon and potential buyers are advised to recheck the measurements