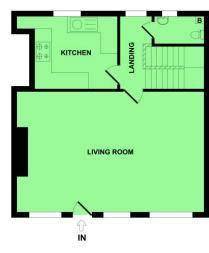

# **ENTRANCE HALL**

wooden entrance door; external telephone entry system; Karndean flooring; radiator; stairs to first floor with carpet runner.

# **FIRST FLOOR**

Karndean flooring; telephone for entry system; rear window; radiator; stairs to second floor; doors to Cloakroom, Kitchen and Lounge.

# CLOAKROOM

Karndean flooring; wc with concealed push button cistern and wash hand basin with cupboard under; frosted window; wall mounted gas boiler.

### LOUNGE / DINER

22' 4" max x 13' 11" ( $6.81m \times 4.24m$ ) bright, airy room with ceiling height of 9' 2" and three windows to front aspect; Karndean flooring; two radiators; ornate coving with panelling to walls.

#### **KITCHEN**

9' 6" x 9' 11" (2.9m x 3.02m) plus useful alcove; Karndean flooring; newly fitted kitchen comprising two l-shaped worktops with a range of base cupboards and drawers and wall units; built in oven; four ring hob with concealed light and extractor; space and plumbing for washing machine; breakfast bar area; one bowl sink with mixer tap; rear window.

#### GROUND FLOOR

FIRST FLOOR

14 Regent Street Great Yarmouth Norfolk NR30 IRN www.bycroftestateagents.co.uk 01493 844489 mw@bycroftestateagents.co.uk Agents Note: Whilst every care has been taken to prepare these sales particulars, they are for guidance purposes only. All measurements are approximate are for general guidance purposes only and whilst every care has been taken to ensure their accuracy, they should not be relied upon and potential buyers are advised to recheck the measurements