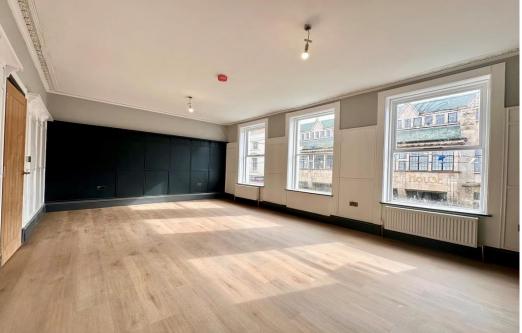

### LOUNGE / DINER

22' 4" max x 13' 11" ( $6.81m \times 4.24m$ ) bright, airy room with ceiling height of 9' 2" and three windows to front aspect; Karndean flooring; two radiators; ornate coving with panelling to walls.